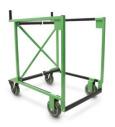

### **SPECIFICATIONS**

Height: 48" (121.9 cm) Width: 32" (81.3 cm)

Length: 40.5" (102.9 cm) Weight: 90 lbs (40.8 kg)

Product Type: Cart Minimum Order Quantity: 1

Warranty: Fabricated steel components – Twelve (12) years. Felt, carpet, neoprene, foam, and plastic protective pieces, as well as cart casters are warranted for a period of One (1) year.

Caster Size: 8" Caster Material: Polyurethane

Frame Material: Steel Frame Gauge: 14 gauge