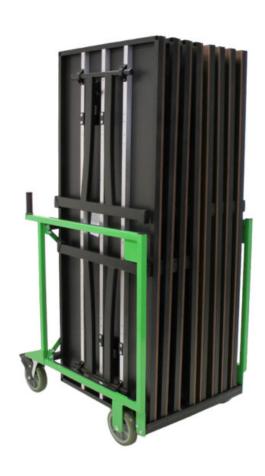

## **XpressPort Space Saver Cart**

Weight Capacity: 3,700 lbs (1,678.3 kg)

### **SPECIFICATIONS**

Height: 48" (121.9 cm) Width: 32" (81.3 cm)

Length: 40.5" (102.9 cm) Weight: 90 lbs (40.8 kg)

Product Type: Cart Minimum Order Quantity: 1

Warranty: Fabricated steel components – Twelve (12) years. Felt, carpet, neoprene, foam, and plastic protective pieces, as well as cart casters are warranted for a period of One (1) year.

#### **COMPATIBLE PRODUCTS**

- Holds 9 ABS Rectangle Tables (30" x 48", 30" x 60", 30" x 72", or 30" x 96")
- Holds 9 Reveal Rectangle Tables (30" x 60", 30" x 72", or 30" x 96")
- Holds 9 Madera MAX Rectangle Tables (30" x 72", or 30" x 96")