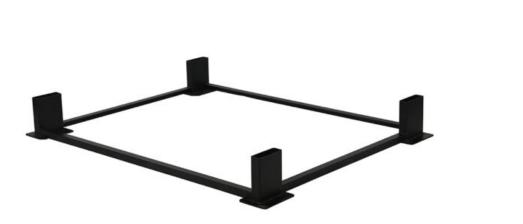

# X-Base Stacking Cart

## **SPECIFICATIONS**

Height: 8.5" (21.6 cm)

Length: 70.5" (179.1 cm) - 106.5" (270.5 cm)

Product Type: Cart

Warranty: Fabricated steel components – Twelve (12) years. Felt, carpet, neoprene, foam, and plastic protective pieces, as well as cart casters are warranted for a period of One (1) year.

Width: 34" (86.4 cm) - 41.5" (105.4 cm)

Weight: 55 lbs (24.9 kg) - 91 lbs (41.3 kg)

Minimum Order Quantity: 1

Frame Material: Steel