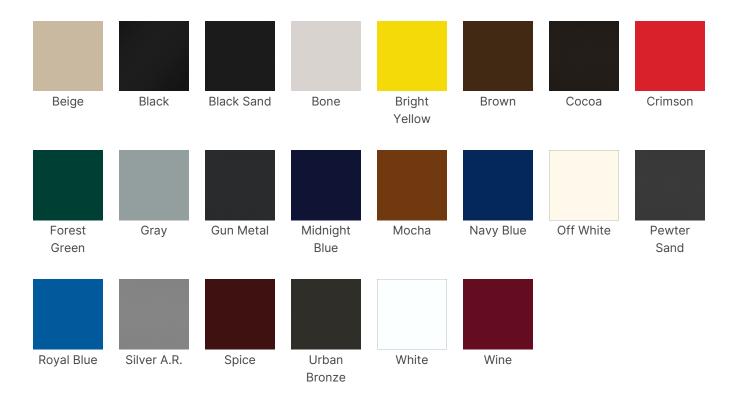

# MITYLITE

# SwiftSet Stacking Chair















#### **SPECIFICATIONS**

Height: 34.5" (87.6 cm)

Length: 18.5" (47 cm)

Product Type: Chair

Warranty: 12 years on frame, 3 years on seat

and back

Glide Options: Plastic

Seat Height: 18.5" (47 cm)

Frame Metal Thickness: 14-gauge for legs, 16-

gauge for back

Width: 20.5" (52.1 cm)

Weight: 11 lbs (5 kg)

Minimum Order Quantity: 1 - 100

Weight Capacity: 1,000 lbs (453.6 kg)

Seat Length: 16" (40.6 cm)

Frame Material: Steel

Ganging Option: Frame ganging

## **OPTIONS**

## PLASTIC COLORS



FRAME COLORS

# SwiftSet Stacking Chair





### **RECOMMENDED CARTS**



Comfort Seating Pan Cart



Stacking Chair Cart - 2 Wheel



SwiftSet HD Stacking Chair