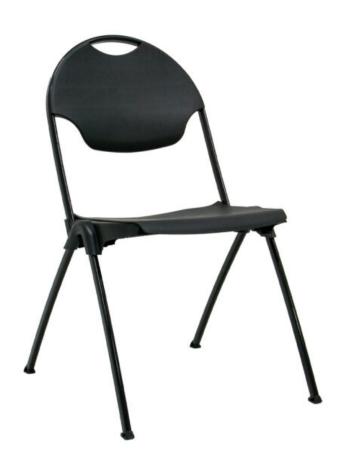

# SwiftSet Stacking Chair

#### **SPECIFICATIONS**

Height: 34.5" (87.6 cm)

Length: 18.5" (47 cm)

Product Type: Chair

Warranty: 12 years on frame, 3 years on seat

and back

Glide Options: Plastic

Seat Height: 18.5" (47 cm)

Frame Metal Thickness: 14-gauge for legs, 16-

gauge for back

Width: 20.5" (52.1 cm)

Weight: 11 lbs (5 kg)

Minimum Order Quantity: 1 - 100

Weight Capacity: 1,000 lbs (453.6 kg)

Seat Length: 16" (40.6 cm)

Frame Material: Steel