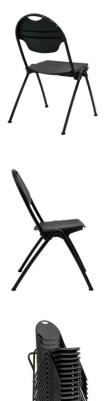

Ganging Option: Frame ganging

### **RECOMMENDED CARTS**

Comfort Seating Pan Cart

Stacking Chair Cart - 2 Wheel

SwiftSet HD Stacking Chair