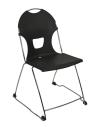

# SwiftSet Stacking Chair

#### **SPECIFICATIONS**

Height: 34.5" (87.6 cm)

Length: 18.5" (47 cm)

Product Type: Chair

Warranty: 12 years on frame, 3 years on seat

and back

Glide Options: Plastic

Seat Height: 18.5" (47 cm)

Frame Metal Thickness: 14-gauge for legs, 16-

gauge for back

Width: 20.5" (52.1 cm)

Weight: 11 lbs (5 kg)

Minimum Order Quantity: 1 - 100

Weight Capacity: 1,000 lbs (453.6 kg)

Seat Length: 16" (40.6 cm)

Frame Material: Steel

Ganging Option: Frame ganging