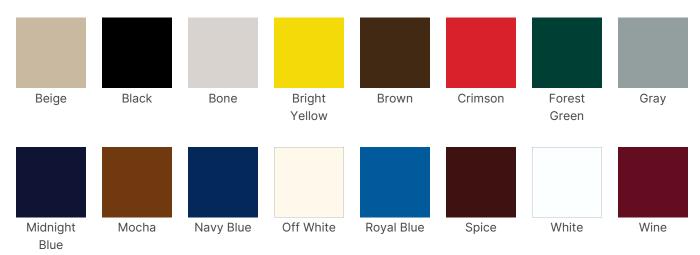

# MITYLITE

# SwiftSet Stacking Chair















#### **SPECIFICATIONS**

Height: 34.5" (87.6 cm)

Length: 18.5" (47 cm)

Product Type: Chair

Warranty: 12 years on frame, 3 years on seat

and back

Glide Options: Plastic

Seat Height: 18.5" (47 cm)

Frame Metal Thickness: 14-gauge for legs, 16-

gauge for back

Width: 20.5" (52.1 cm)

Weight: 11 lbs (5 kg)

Minimum Order Quantity: 1 - 100

Weight Capacity: 1,000 lbs (453.6 kg)

Seat Length: 16" (40.6 cm)

Frame Material: Steel

Ganging Option: Frame ganging

## **OPTIONS**

## PLASTIC COLORS



FRAME COLORS

# SwiftSet Stacking Chair





### **RECOMMENDED CARTS**



Comfort Seating Pan Cart



Stacking Chair Cart - 2 Wheel



SwiftSet HD Stacking Chair