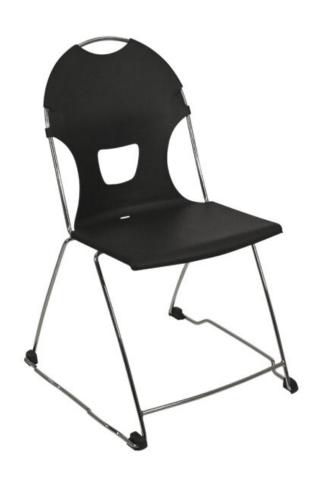

# SwiftSet HD Stacking Chair

### **SPECIFICATIONS**

Height: 34.8" (88.3 cm)

Weight: 17 lbs (7.5 kg)

Minimum Order Quantity: 50 - 100

Weight Capacity: 1,000 lbs (453.6 kg)

Seat Length: 17" (43.2 cm)

Frame Material: Steel

Ganging Option: Integrated into chair frame

Width: 22.5" (57.2 cm)

Product Type: Chair

Warranty: 12 years on frame, 3 years on

seat/back

Glide Options: Nylon plastic

Seat Height: 18.8" (47.6 cm)

Frame Metal Thickness: .5 inches

Width w/ Ganging: 22.5" (57.2 cm)