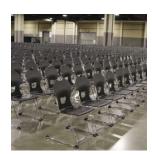

## **STACKING & STORAGE**

Stacking Type: Stacking

Stacking: 30 chairs

Stack Density: 1.25" (3.1 cm)

**Stack Height:** 71" (180.3 cm)

Stack Depth (Creep): 0.2" (0.5 cm)