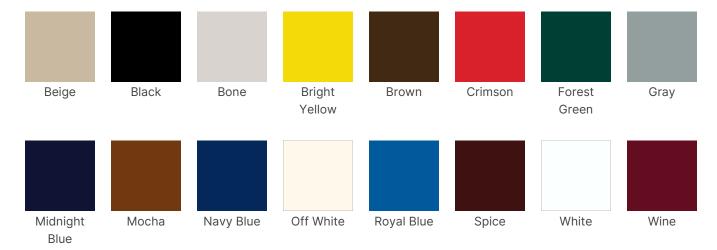

# **MITY**LITE

# SwiftSet HD Stacking Chair

















# SwiftSet HD Stacking Chair

### **SPECIFICATIONS**

Height: 34.8" (88.3 cm)

Weight: 17 lbs (7.5 kg)

Minimum Order Quantity: 50 - 100

Weight Capacity: 1,000 lbs (453.6 kg)

Seat Length: 17" (43.2 cm)

Frame Material: Steel

Ganging Option: Integrated into chair frame

Width: 22.5" (57.2 cm)

Product Type: Chair

Warranty: 12 years on frame, 3 years on

seat/back

Glide Options: Nylon plastic

Seat Height: 18.8" (47.6 cm)

Frame Metal Thickness: .5 inches

Width w/ Ganging: 22.5" (57.2 cm)

# **OPTIONS**

#### PLASTIC COLORS



## **STACKING & STORAGE**

Stacking Type: Stacking

Stacking: 30 chairs

Stack Density: 1.25" (3.1 cm)

**Stack Height:** 71" (180.3 cm)

Stack Depth (Creep): 0.2" (0.5 cm)

## **RECOMMENDED CARTS**



SwiftSet HD Cart