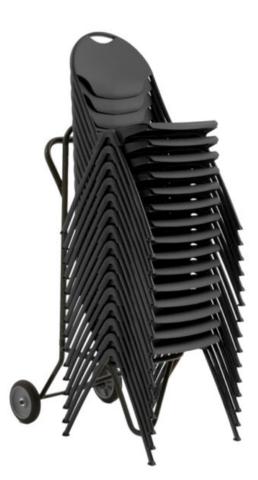

## Stacking Chair Cart - 2 Wheel

## SPECIFICATIONS

| Height: 54" (137.2 cm)                                                                                                                                       | Width: 22" (55.9 cm)           |
|--------------------------------------------------------------------------------------------------------------------------------------------------------------|--------------------------------|
| Length: 29" (73.7 cm)                                                                                                                                        | Weight: 25 lbs (11.3 kg)       |
| Product Type: Cart                                                                                                                                           | Minimum Order Quantity: 1      |
| Warranty: Fabricated steel components –                                                                                                                      |                                |
| Twelve (12) years. Felt, carpet, neoprene,<br>foam, and plastic protective pieces, as well as<br>cart casters are warranted for a period of One<br>(1) year. | Loaded Length: 33.5" (85.1 cm) |
| Loaded Width: 22.3" (56.5 cm)                                                                                                                                | Loaded Height: 69" (175.3 cm)  |
| Caster Size: 8" wheels                                                                                                                                       | Frame Material: Steel          |
|                                                                                                                                                              |                                |

## COMPATIBLE PRODUCTS

- Holds 10 MeshOne<sup>™</sup> Stacking Chairs
- Holds 15 SwiftSet® Stacking Chairs