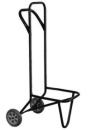

## Stacking Chair Cart - 2 Wheel

## SPECIFICATIONS

| Height: 54" (137.2 cm)                                                                                                                                       | Width: 22" (55.9 cm)           |
|--------------------------------------------------------------------------------------------------------------------------------------------------------------|--------------------------------|
| Length: 29" (73.7 cm)                                                                                                                                        | Weight: 25 lbs (11.3 kg)       |
| Product Type: Cart                                                                                                                                           | Minimum Order Quantity: 1      |
| Warranty: Fabricated steel components –                                                                                                                      |                                |
| Twelve (12) years. Felt, carpet, neoprene,<br>foam, and plastic protective pieces, as well as<br>cart casters are warranted for a period of One<br>(1) year. | Loaded Length: 33.5" (85.1 cm) |
| Loaded Width: 22.3" (56.5 cm)                                                                                                                                | Loaded Height: 69" (175.3 cm)  |
| Caster Size: 8" wheels                                                                                                                                       | Frame Material: Steel          |
|                                                                                                                                                              |                                |