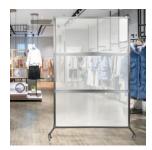

#### POLYCARBONATE OPTIONS

Clear Acrylic, Clear Translucent, Frosted Acrylic, White Opaque

## **STACKING & STORAGE**

Store the partition panels upright. If panels must be stored flat, avoid placing excessive weight on panels and never place magnetic ends near electronic devices such as computers, televisions, or monitors.