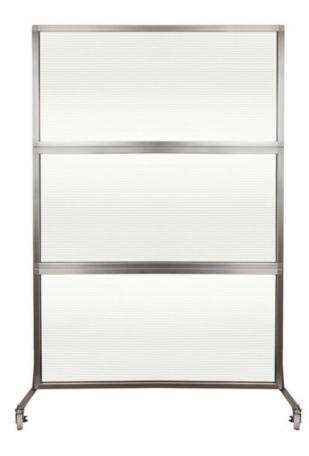

# Stacked Single-Panel Partition

### SPECIFICATIONS

Height: 48" (121.9 cm) - 72" (182.9 cm)

**Product Type:** Partitions

Panel Width: 48" (121.9 cm) - 72" (182.9 cm)

Length: 48" (121.9 cm) - 72" (182.9 cm)

Minimum Order Quantity: 1

Panel Thickness: 2" (5.1 cm)

Frame Material: Aluminum

Casters: Yes

Noise Dampening: Yes

#### POLYCARBONATE OPTIONS

Clear Acrylic, Clear Translucent, Frosted Acrylic, White Opaque