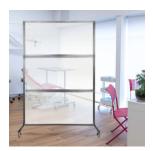

#### POLYCARBONATE OPTIONS

Clear Acrylic, Clear Translucent, Frosted Acrylic, White Opaque