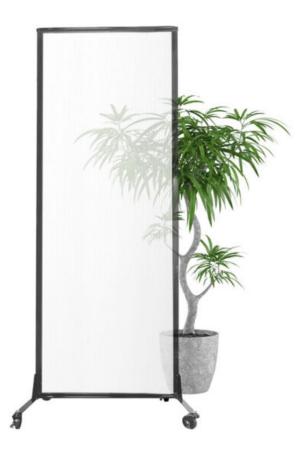

## Single Panel Partition

#### SPECIFICATIONS

Height: 33" (83.8 cm)

Product Type: Partitions

Panel Width: 33" (83.8 cm)

Length: 33" (83.8 cm)

Minimum Order Quantity: 1

Frame Material: Aluminum

Casters: Yes

#### **OPTIONS**

POLYCARBONATE OPTIONS

Clear Translucent, Dark Gray Translucent, Gray Opaque, White Opaque