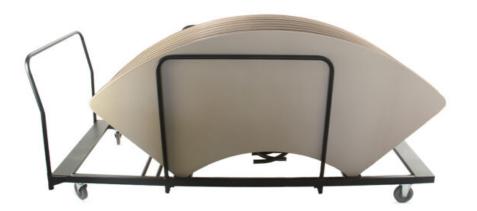

## Serpentine Cart

### **SPECIFICATIONS**

Height: 39.5" (100.3 cm) Width: 36" (91.4 cm)

Length: 98.5" (250.2 cm) Weight: 75 lbs (34 kg)

Product Type: Cart Minimum Order Quantity: 1

Warranty: Fabricated steel components –
Twelve (12) years. Felt, carpet, neoprene,
foam, and plastic protective pieces, as well as
cart casters are warranted for a period of One

(1) year.

Loaded Width: 36" (91.4 cm) Loaded Height: 53" (134.6 cm)

Loaded Length: 102.6" (260.6 cm)

Caster Size: 5" Frame Material: Steel

Frame Gauge: 14 gauge

#### **COMPATIBLE PRODUCTS**

• Holds 8 ABS Serpentine Tables (30" x 60" or 36" x 72")