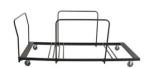

## Serpentine Cart

### **SPECIFICATIONS**

Height: 39.5" (100.3 cm) Width: 36" (91.4 cm)

Length: 98.5" (250.2 cm) Weight: 75 lbs (34 kg)

Product Type: Cart Minimum Order Quantity: 1

Warranty: Fabricated steel components –
Twelve (12) years. Felt, carpet, neoprene,
foam, and plastic protective pieces, as well as
cart casters are warranted for a period of One

(1) year.

Loaded Width: 36" (91.4 cm) Loaded Height: 53" (134.6 cm)

Loaded Length: 102.6" (260.6 cm)

Caster Size: 5" Frame Material: Steel

Frame Gauge: 14 gauge