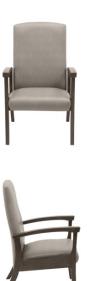

## Richmond Armchair

#### **SPECIFICATIONS**

Height: 41" (104.1 cm)

Length: 27" (68.6 cm)

Product Type: Chair

Warranty: 10 years

Weight Capacity: 300 lbs (136.1 kg)

Seat Width: 21.5" (54.6 cm)

Seat Foam Type: Polyurethane

Distance Between Arms: 20.5" (52.1 cm)

Width: 25" (63.5 cm)

Weight: 45 lbs (20.4 kg)

Minimum Order Quantity: 1

Country of Origin: Canada

Seat Length: 20" (50.8 cm)

Seat Height: 18" (45.7 cm)

Arm Height: 26.3" (66.7 cm)

Frame Material: European Beech Hardwood