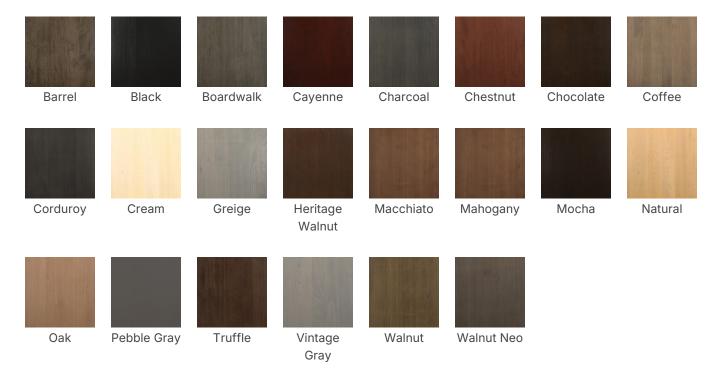

s

Weight Capacity: 300 lbs (136.1 kg)

Seat Width: 21.5" (54.6 cm)

Seat Foam Type: Polyurethane

Distance Between Arms: 20.5" (52.1 cm)

Width: 25" (63.5 cm)

Weight: 45 lbs (20.4 kg)

Minimum Order Quantity: 1

Country of Origin: Canada

Seat Length: 20" (50.8 cm)

Seat Height: 18" (45.7 cm)

Arm Height: 26.3" (66.7 cm)

Frame Material: European Beech Hardwood

#### **CUSTOM FABRIC REQUIREMENTS**

| Seat Style  | Seat Total | Inside Back | Outside Back | Back Total | Total Yards |  |
|-------------|------------|-------------|--------------|------------|-------------|--|
| 1-10 Chairs | 1.1 yards  |             |              | 1.7 yards  | 2.8 yards   |  |
| 10+ Chairs  | 0.75 yards |             |              | 1.7 yards  | 2.45 yards  |  |

### **OPTIONS**

#### WOODEN CHAIR STAINS



#### **FABRIC OPTIONS**

• Visit our Fabric Center to see over 2,000+ fabrics!