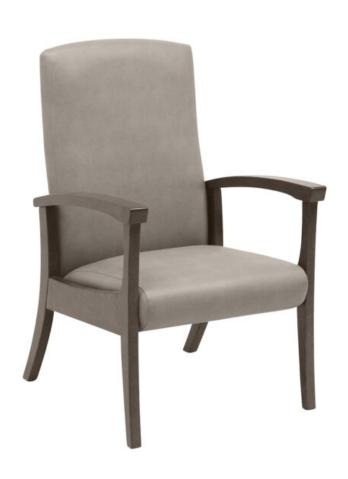

## Richmond Armchair

#### **SPECIFICATIONS**

Height: 41" (104.1 cm)

Length: 27" (68.6 cm)

Product Type: Chair

Warranty: 10 years

Weight Capacity: 300 lbs (136.1 kg)

Seat Width: 21.5" (54.6 cm)

Seat Foam Type: Polyurethane

Distance Between Arms: 20.5" (52.1 cm)

Width: 25" (63.5 cm)

Weight: 45 lbs (20.4 kg)

Minimum Order Quantity: 1

Country of Origin: Canada

Seat Length: 20" (50.8 cm)

Seat Height: 18" (45.7 cm)

Arm Height: 26.3" (66.7 cm)

Frame Material: European Beech Hardwood