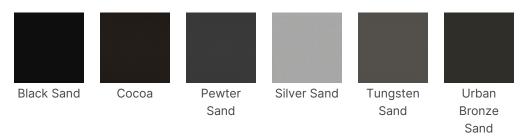

# MITYLITE

# **Reveal MAX Linenless Round Table**





### SPECIFICATIONS

Height: 29" (73.7 cm) - 30" (76.2 cm)

Weight: 51 lbs (23.1 kg)

Minimum Order Quantity: 1

Testing Certifications: ANSI/BIFMA X5.5-2014

Glide Options: Non-Marring Plastic

Tabletop Thickness: 1.5" (3.8 cm)

Distance From Edge To Legs: 11.5" (29.2 cm)

Top Material: Compact Laminate

Apron Material: Aluminum

Length: 60" (152.4 cm)

Product Type: Table

Warranty: 1 Year Tabletop, 10 year limited

Weight Capacity: 2,000 lbs (907.2 kg)

Table Shape: Round

Distance Between Legs: 33.6" (85.3 cm)

Number Of People Per Table: 6-8

Trim Material: Resin

Folded Thickness: 2.7" (6.9 cm)

## OPTIONS

#### TABLE HEIGHTS

29", 30"

#### TABLE FRAME FINISHES



#### TABLE SIZES

60" Round

#### TABLETOP COLORS

#### Standard



#### RECOMMENDED CARTS





CT Cart - Edge

XpressPort Round Table Cart