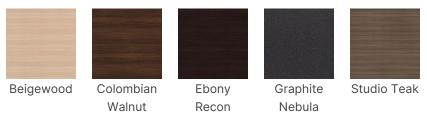

MITYLITE

# **Reveal MAX Linenless Round Table**





### SPECIFICATIONS

Height: 29" (73.7 cm) - 30" (76.2 cm)

Weight: 51 lbs (23.1 kg)

Minimum Order Quantity: 1

Testing Certifications: ANSI/BIFMA X5.5-2014

Glide Options: Non-Marring Plastic

Tabletop Thickness: 1.5" (3.8 cm)

Distance From Edge To Legs: 11.5" (29.2 cm)

Top Material: Compact Laminate

Apron Material: Aluminum

Length: 60" (152.4 cm)

Product Type: Table

Warranty: 1 Year Tabletop, 10 year limited

Weight Capacity: 2,000 lbs (907.2 kg)

Table Shape: Round

Distance Between Legs: 33.6" (85.3 cm)

Number Of People Per Table: 6-8

Trim Material: Resin

Folded Thickness: 2.7" (6.9 cm)

## OPTIONS

#### TABLE HEIGHTS

29", 30"

#### TABLE FRAME FINISHES



#### TABLE SIZES

60" Round

#### TABLETOP COLORS

#### Standard



#### RECOMMENDED CARTS





CT Cart - Edge

XpressPort Round Table Cart