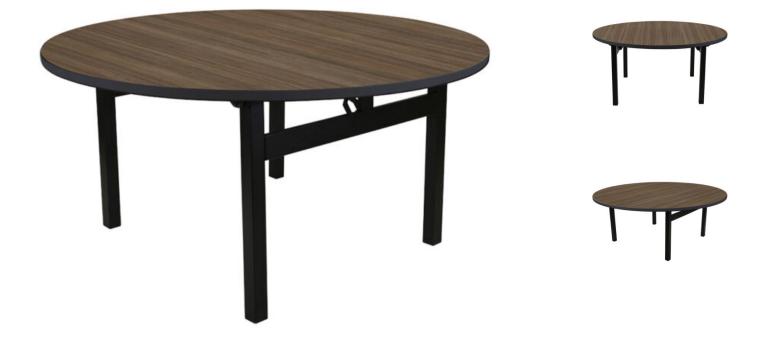

# **Reveal MAX Linenless Round Table**

### SPECIFICATIONS

Height: 29" (73.7 cm) - 30" (76.2 cm)

Weight: 51 lbs (23.1 kg)

Minimum Order Quantity: 1

Testing Certifications: ANSI/BIFMA X5.5-2014

Glide Options: Non-Marring Plastic

Tabletop Thickness: 1.5" (3.8 cm)

Distance From Edge To Legs: 11.5" (29.2 cm)

Top Material: Compact Laminate

Apron Material: Aluminum

Length: 60" (152.4 cm)

Product Type: Table

Warranty: 1 Year Tabletop, 10 year limited

Weight Capacity: 2,000 lbs (907.2 kg)

Table Shape: Round

Distance Between Legs: 33.6" (85.3 cm)

Number Of People Per Table: 6-8

Trim Material: Resin

Folded Thickness: 2.7" (6.9 cm)