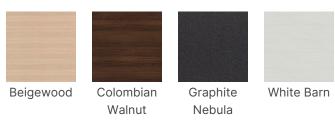

s (907.2 kg)

Table Shape: Rectangle

Distance Between Legs: 54.8" (139.1 cm) -

62.7" (159.3 cm)

Number Of People Per Table: 2 - 10

Apron Material: Aluminum

Width: 18" (45.7 cm) - 30" (76.2 cm)

Weight: 27 lbs (12.2 kg) - 53 lbs (24 kg)

Minimum Order Quantity: 1

Testing Certifications: ANSI/BIFMA X5.5-2014

Glide Options: Non-Marring Plastic

Tabletop Thickness: 1.5" (3.8 cm)

Distance From Edge To Legs: 1.3" (3.3 cm) -

16.7" (42.4 cm)

Top Material: Compact Laminate

Folded Thickness: 2.5" (6.4 cm)

#### **OPTIONS**

#### TABLE HEIGHTS

29", 30"

#### TABLE FRAME FINISHES



#### TABLE LEG STYLES



#### TABLE SIZES

Best Sellers 18" x 72", 30" x 72"

#### Other Sizes

18" x 60", 18" x 96", 24" x 60", 24" x 72", 24" x 96", 30" x 60", 30" x 96"

#### TABLETOP COLORS

#### Standard



## Reveal MAX Linenless Rectangle Table

### **MITY**LITE

#### Upgrade



5th Ave Elm



Antique Marula Pine



Blackbird



**Ebony Char** 



Magnolia



Mushroom



Nova Serrana



Oiled Soapstone



Park Elm



Pearl Soapstone



Portico Teak



Satin Stainless



Skyline Walnut



Veranda Teak



Weathered Char



White Carrara

#### **RECOMMENDED CARTS**



RT Reveal Cart - Edge



RT Reveal High Capacity Cart



XpressPort Linenless Slant Stack Cart



XpressPort Space Saver Cart



XpressPort Slant Stack Cart