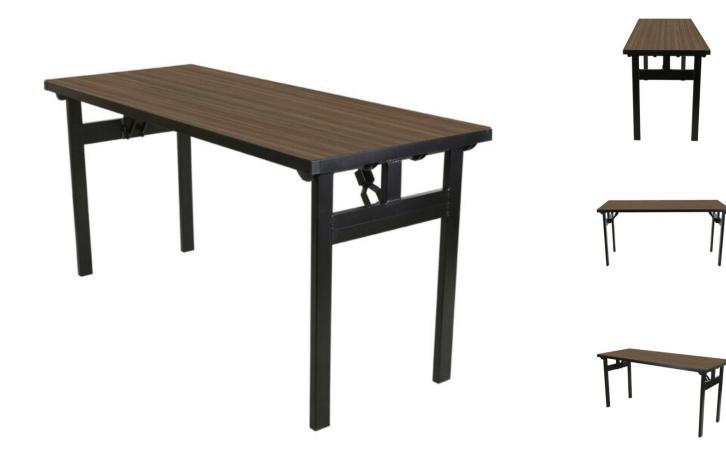

# Reveal MAX Linenless Rectangle Table

### Reveal MAX Linenless Rectangle Table

#### **SPECIFICATIONS**

Height: 29" (73.7 cm) - 30" (76.2 cm)

Length: 60" (152.4 cm) - 96" (243.8 cm)

Product Type: Table

Warranty: 1 Year Tabletop, 10 year limited

Weight Capacity: 2,000 lbs (907.2 kg)

Table Shape: Rectangle

Distance Between Legs: 54.8" (139.1 cm) -

62.7" (159.3 cm)

Number Of People Per Table: 2 - 10

Apron Material: Aluminum

Width: 18" (45.7 cm) - 30" (76.2 cm)

Weight: 27 lbs (12.2 kg) - 53 lbs (24 kg)

Minimum Order Quantity: 1

Testing Certifications: ANSI/BIFMA X5.5-2014

Glide Options: Non-Marring Plastic

Tabletop Thickness: 1.5" (3.8 cm)

Distance From Edge To Legs: 1.3" (3.3 cm) -

16.7" (42.4 cm)

Top Material: Compact Laminate

Folded Thickness: 2.5" (6.4 cm)