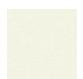

rial: Aluminum

Width: 18" (45.7 cm) - 30" (76.2 cm)

Weight: 27 lbs (12.2 kg) - 53 lbs (24 kg)

Minimum Order Quantity: 1

Testing Certifications: ANSI/BIFMA X5.5-2014

Glide Options: Non-Marring Plastic

Tabletop Thickness: 1.5" (3.8 cm)

Distance From Edge To Legs: 1.3" (3.3 cm) -

16.7" (42.4 cm)

Top Material: Compact Laminate

Folded Thickness: 2.5" (6.4 cm)

#### **OPTIONS**

#### TABLE HEIGHTS

29", 30"

#### TABLE FRAME FINISHES



#### TABLE LEG STYLES



#### TABLE SIZES

Best Sellers 18" x 72", 30" x 72"

#### Other Sizes

18" x 60", 18" x 96", 24" x 60", 24" x 72", 24" x 96", 30" x 60", 30" x 96"

#### TABLETOP COLORS

#### Standard



## Reveal MAX Linenless Rectangle Table

### **MITY**LITE

#### Upgrade



5th Ave Elm



Antique Marula Pine



Blackbird



**Ebony Char** 



Magnolia



Mushroom



Nova Serrana



Oiled Soapstone



Park Elm



Pearl Soapstone



Portico Teak



Satin Stainless



Skyline Walnut



Veranda Teak



Weathered Char



White Carrara

#### **RECOMMENDED CARTS**



RT Reveal Cart - Edge



RT Reveal High Capacity Cart



XpressPort Linenless Slant Stack Cart



XpressPort Space Saver Cart



XpressPort Slant Stack Cart