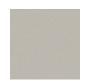

um

Width: 18" (45.7 cm) - 30" (76.2 cm)

Weight: 27 lbs (12.2 kg) - 53 lbs (24 kg)

Minimum Order Quantity: 1

Testing Certifications: ANSI/BIFMA X5.5-2014

Glide Options: Non-Marring Plastic

Tabletop Thickness: 1.5" (3.8 cm)

Distance From Edge To Legs: 1.3" (3.3 cm) -

16.7" (42.4 cm)

Top Material: Compact Laminate

Folded Thickness: 2.5" (6.4 cm)

#### **OPTIONS**

#### TABLE HEIGHTS

29", 30"

#### TABLE FRAME FINISHES



#### TABLE LEG STYLES



#### TABLE SIZES

Best Sellers 18" x 72", 30" x 72"

#### Other Sizes

18" x 60", 18" x 96", 24" x 60", 24" x 72", 24" x 96", 30" x 60", 30" x 96"

#### TABLETOP COLORS

#### Standard



## Reveal MAX Linenless Rectangle Table

### **MITY**LITE

#### Upgrade



5th Ave Elm



Antique Marula Pine



Blackbird



**Ebony Char** 



Magnolia



Mushroom



Nova Serrana



Oiled Soapstone



Park Elm



Pearl Soapstone



Portico Teak



Satin Stainless



Skyline Walnut



Veranda Teak



Weathered Char



White Carrara

#### **RECOMMENDED CARTS**



RT Reveal Cart - Edge



RT Reveal High Capacity Cart



XpressPort Linenless Slant Stack Cart



XpressPort Space Saver Cart



XpressPort Slant Stack Cart