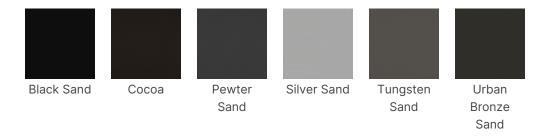

ctangle Table



#### **SPECIFICATIONS**

Height: 29" (73.7 cm) - 30" (76.2 cm)

Length: 60" (152.4 cm) - 96" (243.8 cm)

Product Type: Table

Warranty: 1 Year Tabletop, 10 year limited

Weight Capacity: 2,000 lbs (907.2 kg)

Table Shape: Rectangle

Distance Between Legs: 54.8" (139.1 cm) -

62.7" (159.3 cm)

Number Of People Per Table: 2 - 10

Apron Material: Aluminum

Width: 18" (45.7 cm) - 30" (76.2 cm)

Weight: 27 lbs (12.2 kg) - 53 lbs (24 kg)

Minimum Order Quantity: 1

Testing Certifications: ANSI/BIFMA X5.5-2014

Glide Options: Non-Marring Plastic

Tabletop Thickness: 1.5" (3.8 cm)

Distance From Edge To Legs: 1.3" (3.3 cm) -

16.7" (42.4 cm)

Top Material: Compact Laminate

Folded Thickness: 2.5" (6.4 cm)

#### **OPTIONS**

#### TABLE HEIGHTS

29", 30"

#### TABLE FRAME FINISHES



#### TABLE LEG STYLES



#### TABLE SIZES

Best Sellers 18" x 72", 30" x 72"

#### Other Sizes

18" x 60", 18" x 96", 24" x 60", 24" x 72", 24" x 96", 30" x 60", 30" x 96"

#### TABLETOP COLORS

#### Standard



## Reveal MAX Linenless Rectangle Table

### **MITY**LITE

#### Upgrade



5th Ave Elm



Antique Marula Pine



Blackbird



**Ebony Char** 



Magnolia



Mushroom



Nova Serrana



Oiled Soapstone



Park Elm



Pearl Soapstone



Portico Teak



Satin Stainless



Skyline Walnut



Veranda Teak



Weathered Char



White Carrara

#### **RECOMMENDED CARTS**



RT Reveal Cart - Edge



RT Reveal High Capacity Cart



XpressPort Linenless Slant Stack Cart



XpressPort Space Saver Cart



XpressPort Slant Stack Cart