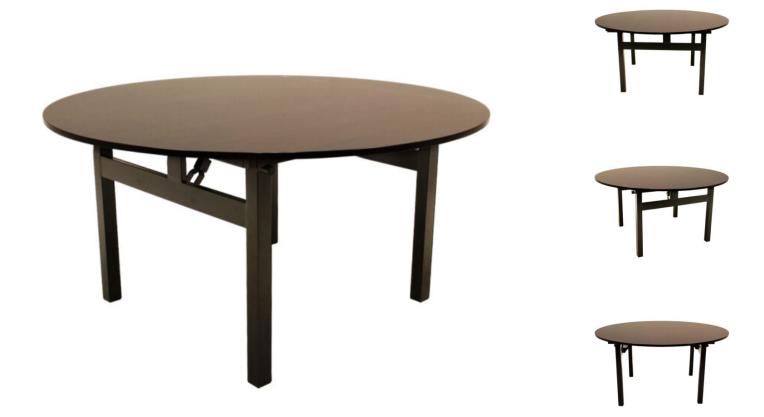

# Reveal Linenless Round Table

### **SPECIFICATIONS**

Weight: 58 lbs (26.3 kg) - 72 lbs (32.7 kg)

Minimum Order Quantity: 1

Testing Certifications: ANSI/BIFMA-x5.5

Table Shape: Round

Number Of People Per Table: 6-8 - 8-10

Trim Material: Impact-resistant polymer

Folded Thickness: 0.1" (0.3 cm) - 3.1" (7.9 cm)

Length: 60" (152.4 cm) - 72" (182.9 cm)

Product Type: Table

Warranty: 1 Year Tabletop, 15 year limited

Glide Options: Non-Marring Plastic

Tabletop Thickness: 0.6" (1.6 cm)

Top Material: High Pressure Laminate

Apron Material: Aluminum

#### TABLE SIZES

60" Round, 66" Round, 72" Round