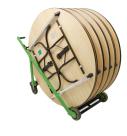

ss Round Table







### **SPECIFICATIONS**

Weight: 58 lbs (26.3 kg) - 72 lbs (32.7 kg)

Minimum Order Quantity: 1

Testing Certifications: ANSI/BIFMA-x5.5

Table Shape: Round

Number Of People Per Table: 6-8 - 8-10

Trim Material: Impact-resistant polymer

Folded Thickness: 0.1" (0.3 cm) - 3.1" (7.9 cm)

Length: 60" (152.4 cm) - 72" (182.9 cm)

Product Type: Table

Warranty: 1 Year Tabletop, 15 year limited

Glide Options: Non-Marring Plastic

Tabletop Thickness: 0.6" (1.6 cm)

Top Material: High Pressure Laminate

Apron Material: Aluminum

# **OPTIONS**

#### TABLE HEIGHTS

29", 30"

#### TABLE FRAME FINISHES



#### TABLE SIZES

60" Round, 66" Round, 72" Round



# TABLETOP COLORS

#### Standard











Walnut

Ebony Nebula Recon

Graphite

Studio Teak

## **RECOMMENDED CARTS**





CT Cart - Edge

**XpressPort Round Table Cart**