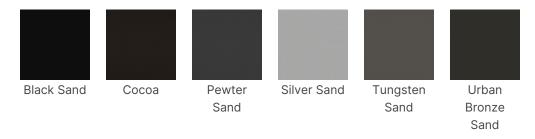

# MITYLITE

# Reveal Linenless Round Table







### **SPECIFICATIONS**

Weight: 58 lbs (26.3 kg) - 72 lbs (32.7 kg)

Minimum Order Quantity: 1

Testing Certifications: ANSI/BIFMA-x5.5

Table Shape: Round

Number Of People Per Table: 6-8 - 8-10

Trim Material: Impact-resistant polymer

Folded Thickness: 0.1" (0.3 cm) - 3.1" (7.9 cm)

Length: 60" (152.4 cm) - 72" (182.9 cm)

Product Type: Table

Warranty: 1 Year Tabletop, 15 year limited

Glide Options: Non-Marring Plastic

Tabletop Thickness: 0.6" (1.6 cm)

Top Material: High Pressure Laminate

Apron Material: Aluminum

# **OPTIONS**

#### TABLE HEIGHTS

29", 30"

#### TABLE FRAME FINISHES



#### TABLE SIZES

60" Round, 66" Round, 72" Round



# TABLETOP COLORS

#### Standard











Walnut

Ebony Nebula Recon

Graphite

Studio Teak

## **RECOMMENDED CARTS**





CT Cart - Edge

**XpressPort Round Table Cart**