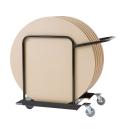

less Round Table







### **SPECIFICATIONS**

Weight: 58 lbs (26.3 kg) - 72 lbs (32.7 kg)

Minimum Order Quantity: 1

Testing Certifications: ANSI/BIFMA-x5.5

Table Shape: Round

Number Of People Per Table: 6-8 - 8-10

Trim Material: Impact-resistant polymer

Folded Thickness: 0.1" (0.3 cm) - 3.1" (7.9 cm)

Length: 60" (152.4 cm) - 72" (182.9 cm)

Product Type: Table

Warranty: 1 Year Tabletop, 15 year limited

Glide Options: Non-Marring Plastic

Tabletop Thickness: 0.6" (1.6 cm)

Top Material: High Pressure Laminate

Apron Material: Aluminum

# **OPTIONS**

#### TABLE HEIGHTS

29", 30"

#### TABLE FRAME FINISHES



#### TABLE SIZES

60" Round, 66" Round, 72" Round



# TABLETOP COLORS

#### Standard











Walnut

Ebony Nebula Recon

Graphite

Studio Teak

## **RECOMMENDED CARTS**





CT Cart - Edge

**XpressPort Round Table Cart**