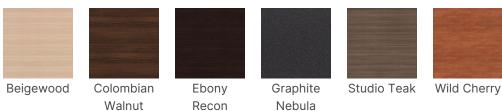

# 

# Reveal Linenless Half Round Table











#### SPECIFICATIONS

Width: 30" (76.2 cm)

Weight: 36 lbs (16.3 kg)

Minimum Order Quantity: 1

Testing Certifications: ANSI/BIFMA-x5.5

Glide Options: Non-Marring Plastic

Tabletop Thickness: 1.8" (4.6 cm)

Top Material: High Pressure Laminate

Apron Material: Aluminum

Length: 60" (152.4 cm)

Product Type: Table

Warranty: 1 Year Tabletop, 15 year limited

Weight Capacity: 2,000 lbs (907.2 kg)

Table Shape: Half Round

Number Of People Per Table: 2

Trim Material: Impact-resistant polymer

Folded Thickness: 3.1" (7.9 cm)

## **OPTIONS**

#### **TABLE FRAME FINISHES**



### **TABLE SIZES**

**Other Sizes** 

30" x 60"

## **TABLETOP COLORS**

#### Standard



#### Upgrade



5th Ave Elm



Palisades Oak



Park Elm



Satin Skyline Walnut Stainless



Weathered Char





Xanadu

White Carrara

# Reveal Linenless Half Round Table

#### ADD-ONS

Integrated Ganging Connects tables with a pinch-free, sliding closure on the underside of the table

Skirting Clips Attaches skirting to tables, linens not included, ask your sales reps for details.