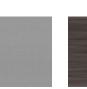

# 

# Reveal Linenless Half Round Table











#### SPECIFICATIONS

Width: 30" (76.2 cm)

Weight: 36 lbs (16.3 kg)

Minimum Order Quantity: 1

Testing Certifications: ANSI/BIFMA-x5.5

Glide Options: Non-Marring Plastic

Tabletop Thickness: 1.8" (4.6 cm)

Top Material: High Pressure Laminate

Apron Material: Aluminum

Length: 60" (152.4 cm)

Product Type: Table

Warranty: 1 Year Tabletop, 15 year limited

Weight Capacity: 2,000 lbs (907.2 kg)

Table Shape: Half Round

Number Of People Per Table: 2

Trim Material: Impact-resistant polymer

Folded Thickness: 3.1" (7.9 cm)

## **OPTIONS**

#### **TABLE FRAME FINISHES**



### **TABLE SIZES**

**Other Sizes** 

30" x 60"

## **TABLETOP COLORS**

#### Standard



#### Upgrade



5th Ave Elm



Palisades Oak



Park Elm



Satin Skyline Walnut Stainless



Weathered Char





Xanadu

White Carrara

# Reveal Linenless Half Round Table

#### ADD-ONS

Integrated Ganging Connects tables with a pinch-free, sliding closure on the underside of the table

Skirting Clips Attaches skirting to tables, linens not included, ask your sales reps for details.