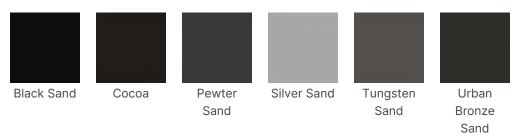

# 

# Reveal Linenless Half Round Table











#### SPECIFICATIONS

Width: 30" (76.2 cm)

Weight: 36 lbs (16.3 kg)

Minimum Order Quantity: 1

Testing Certifications: ANSI/BIFMA-x5.5

Glide Options: Non-Marring Plastic

Tabletop Thickness: 1.8" (4.6 cm)

Top Material: High Pressure Laminate

Apron Material: Aluminum

Length: 60" (152.4 cm)

Product Type: Table

Warranty: 1 Year Tabletop, 15 year limited

Weight Capacity: 2,000 lbs (907.2 kg)

Table Shape: Half Round

Number Of People Per Table: 2

Trim Material: Impact-resistant polymer

Folded Thickness: 3.1" (7.9 cm)

## **OPTIONS**

#### **TABLE FRAME FINISHES**



### **TABLE SIZES**

**Other Sizes** 

30" x 60"

## **TABLETOP COLORS**

#### Standard



#### Upgrade



5th Ave Elm



Palisades Oak



Park Elm



Satin Skyline Walnut Stainless



Weathered Char





Xanadu

White Carrara

# Reveal Linenless Half Round Table

#### ADD-ONS

Integrated Ganging Connects tables with a pinch-free, sliding closure on the underside of the table

Skirting Clips Attaches skirting to tables, linens not included, ask your sales reps for details.