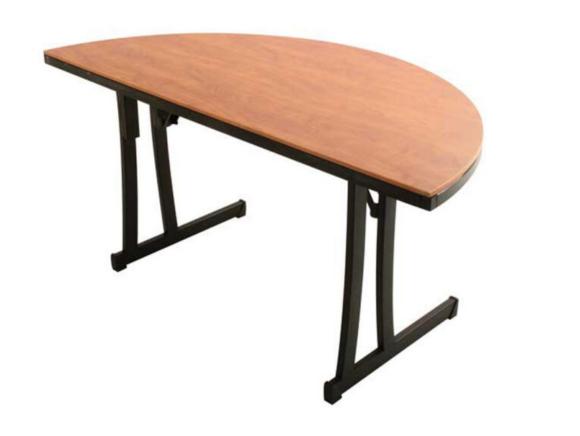

# Reveal Linenless Half Round Table

#### SPECIFICATIONS

Width: 30" (76.2 cm)

Weight: 36 lbs (16.3 kg)

Minimum Order Quantity: 1

Testing Certifications: ANSI/BIFMA-x5.5

Glide Options: Non-Marring Plastic

Tabletop Thickness: 1.8" (4.6 cm)

Top Material: High Pressure Laminate

Apron Material: Aluminum

Length: 60" (152.4 cm)

Product Type: Table

Warranty: 1 Year Tabletop, 15 year limited

Weight Capacity: 2,000 lbs (907.2 kg)

Table Shape: Half Round

Number Of People Per Table: 2

Trim Material: Impact-resistant polymer

Folded Thickness: 3.1" (7.9 cm)