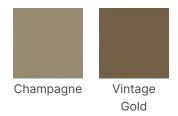

Capacity: 1,000 lbs (453.6 kg)

Seat Length: 15.8" (40.1 cm)

**Seat Height:** 18.5" (47 cm)

Seat Foam Thickness: 2.5" (6.4 cm)

Frame Tube Size: 1" (2.5 cm)

Depth w/ Flex-back: 24.8" (63 cm)

# **CUSTOM FABRIC REQUIREMENTS**

| Seat Style   | Seat Total | Inside Back | Outside Back | Back Total | Total Yards |
|--------------|------------|-------------|--------------|------------|-------------|
| Box (Fabric) | 0.5 yards  | 0.4 yards   | 0.4 yards    | 0.8 yards  | 1.3 yards   |
| Box (Vinyl)  | 0.5 yards  | 0.4 yards   | 0.4 yards    | 0.8 yards  | 1.3 yards   |

# **OPTIONS**

#### CHAIR BACK STYLES







Crown





d Crown Square Handhold

# **CHAIR FINISHES**

#### Grade 1















Bronze Sand

Grade 2















Iver AR Tungsten Sand

# Regency Banquet Chair



Grade 3



#### Wet Paint



### **FABRIC OPTIONS**

• Visit our Fabric Center to see over 2,000+ fabrics!

### **ADD-ONS**

Wire Ganging
Interlocks chairs easily



Retractable Ganging
Interlocks chairs into rows; folds flat
when not in use

# FRAME PROFILE



Smooth

# **STACKING & STORAGE**

Stacking Type: Stacking

Stacking: 10 chairs

**Stack Density**: 4.9" (12.4 cm)

**Stack Height:** 82.1" (208.5 cm)

Stack Depth (Creep): 31" (78.7 cm)

**Stack Bars:** 0.625" (1.5 cm)

Stacking Buttons: Yes

Sway Bars: 0.5" (1.27 cm)

# **RECOMMENDED CARTS**



4-Wheel Comfort Seating Cart



5-Wheel Comfort Seating Cart



XpressPort
XpressLink Cart



Comfort Seating Pan Cart