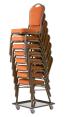

# **STACKING & STORAGE**

Stacking Type: Stacking

Stacking: 10 chairs

**Stack Density**: 4.9" (12.4 cm)

**Stack Height:** 82.1" (208.5 cm)

Stack Depth (Creep): 31" (78.7 cm)

**Stack Bars:** 0.625" (1.5 cm)

Stacking Buttons: Yes