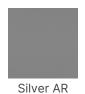

Minimum Order Quantity: 25

Country of Origin: China

Weight Capacity: 1,000 lbs (453.6 kg)

Seat Length: 15.8" (40.1 cm)

**Seat Height:** 18.5" (47 cm)

Seat Foam Thickness: 2.5" (6.4 cm)

Frame Tube Size: 1" (2.5 cm)

Depth w/ Flex-back: 24.8" (63 cm)

# **CUSTOM FABRIC REQUIREMENTS**

| Seat Style   | Seat Total | Inside Back | Outside Back | Back Total | Total Yards |
|--------------|------------|-------------|--------------|------------|-------------|
| Box (Fabric) | 0.5 yards  | 0.4 yards   | 0.4 yards    | 0.8 yards  | 1.3 yards   |
| Box (Vinyl)  | 0.5 yards  | 0.4 yards   | 0.4 yards    | 0.8 yards  | 1.3 yards   |

# **OPTIONS**

#### CHAIR BACK STYLES







Crown





d Crown Square Handhold

# **CHAIR FINISHES**

#### Grade 1















Bronze Sand

Grade 2















Iver AR Tungsten Sand

# Regency Banquet Chair



Grade 3



#### Wet Paint



### **FABRIC OPTIONS**

• Visit our Fabric Center to see over 2,000+ fabrics!

### **ADD-ONS**

Wire Ganging
Interlocks chairs easily



Retractable Ganging
Interlocks chairs into rows; folds flat
when not in use

# FRAME PROFILE



Smooth

# **STACKING & STORAGE**

Stacking Type: Stacking

Stacking: 10 chairs

**Stack Density**: 4.9" (12.4 cm)

**Stack Height:** 82.1" (208.5 cm)

Stack Depth (Creep): 31" (78.7 cm)

**Stack Bars:** 0.625" (1.5 cm)

Stacking Buttons: Yes

Sway Bars: 0.5" (1.27 cm)

# **RECOMMENDED CARTS**



4-Wheel Comfort Seating Cart



5-Wheel Comfort Seating Cart



XpressPort
XpressLink Cart



Comfort Seating Pan Cart