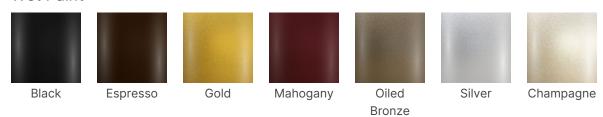

s (453.6 kg)

Seat Length: 15.8" (40.1 cm)

**Seat Height:** 18.5" (47 cm)

Seat Foam Thickness: 2.5" (6.4 cm)

Frame Tube Size: 1" (2.5 cm)

Depth w/ Flex-back: 24.8" (63 cm)

# **CUSTOM FABRIC REQUIREMENTS**

| Seat Style   | Seat Total | Inside Back | Outside Back | Back Total | Total Yards |
|--------------|------------|-------------|--------------|------------|-------------|
| Box (Fabric) | 0.5 yards  | 0.4 yards   | 0.4 yards    | 0.8 yards  | 1.3 yards   |
| Box (Vinyl)  | 0.5 yards  | 0.4 yards   | 0.4 yards    | 0.8 yards  | 1.3 yards   |

# **OPTIONS**

#### CHAIR BACK STYLES







Crown





d Crown Square Handhold

# **CHAIR FINISHES**

#### Grade 1















Bronze Sand

Grade 2















Iver AR Tungsten Sand

# Regency Banquet Chair



Grade 3



#### Wet Paint



### **FABRIC OPTIONS**

• Visit our Fabric Center to see over 2,000+ fabrics!

### **ADD-ONS**

Wire Ganging
Interlocks chairs easily



Retractable Ganging
Interlocks chairs into rows; folds flat
when not in use

# FRAME PROFILE



Smooth

# **STACKING & STORAGE**

Stacking Type: Stacking

Stacking: 10 chairs

**Stack Density**: 4.9" (12.4 cm)

**Stack Height:** 82.1" (208.5 cm)

Stack Depth (Creep): 31" (78.7 cm)

**Stack Bars:** 0.625" (1.5 cm)

Stacking Buttons: Yes

Sway Bars: 0.5" (1.27 cm)

# **RECOMMENDED CARTS**



4-Wheel Comfort Seating Cart



5-Wheel Comfort Seating Cart



XpressPort
XpressLink Cart



Comfort Seating Pan Cart