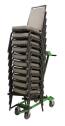

# **STACKING & STORAGE**

Stacking Type: Stacking

Stacking: 10 chairs

**Stack Density**: 4.9" (12.4 cm)

**Stack Height:** 82.1" (208.5 cm)

Stack Depth (Creep): 31" (78.7 cm)

**Stack Bars:** 0.625" (1.5 cm)

Stacking Buttons: Yes

# **RECOMMENDED CARTS**

4-Wheel Comfort Seating Cart

5-Wheel Comfort Seating Cart

XpressPort
XpressLink Cart

Comfort Seating Pan Cart