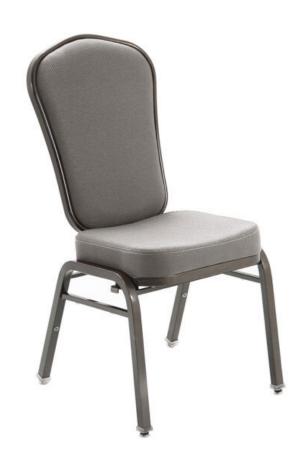

# Regency Banquet Chair

### **SPECIFICATIONS**

Height: 38" (96.5 cm)

Length: 24.8" (63 cm)

Product Type: Chair

Warranty: 12 years

Testing Certifications: Cal Bulletin 117 Compliant, ANSI / BIFMA X5.1 - 2011

Glide Options: Chrome-Plated

Seat Width: 16" (40.6 cm)

Seat Foam Type: Molded

Frame Material: Aluminum

Ganging Option: Wire or Retractable

Back Pitch: 98 degrees (dining pitch)

Width: 18.6" (47.2 cm)

Weight: 18 lbs (8.2 kg)

Minimum Order Quantity: 25

Country of Origin: China

Weight Capacity: 1,000 lbs (453.6 kg)

Seat Length: 15.8" (40.1 cm)

**Seat Height:** 18.5" (47 cm)

Seat Foam Thickness: 2.5" (6.4 cm)

Frame Tube Size: 1" (2.5 cm)

Depth w/ Flex-back: 24.8" (63 cm)