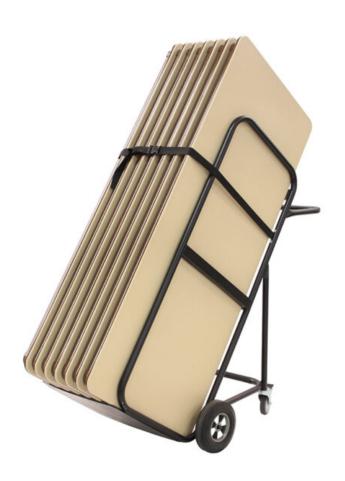

## RT Cart - Upright

Caster Size: 10" wheels and 5" casters

## **SPECIFICATIONS**

Height: 60" (152.4 cm) Width: 29.8" (75.6 cm)

Length: 43.7" (111 cm) Weight: 76 lbs (34.5 kg)

Product Type: Cart Minimum Order Quantity: 1

Warranty: Fabricated steel components –
Twelve (12) years. Felt, carpet, neoprene,
foam, and plastic protective pieces, as well as
cart casters are warranted for a period of One
(1) year.

Caster Material: Rubber Frame Material: Steel

Base Plate: 23" (58.4 cm)

## **COMPATIBLE PRODUCTS**

- Holds 7 ABS Rectangle Tables (18" x 72", 18" x 96", 24"x 72", 24" x 96", 30" x 72", 30" x 96", 36" x 72",
   36" x 96")
- Holds 5 ABS Rectangle Tables (18" x 60", 24"x 48", 24" x 60", 30" x 48", 30" x 60")
- Holds 7 Madera MAX Rectangle Tables (18" x 72", 18" x 96", 24"x 72", 24" x 96", 30" x 72", 30" x 96")