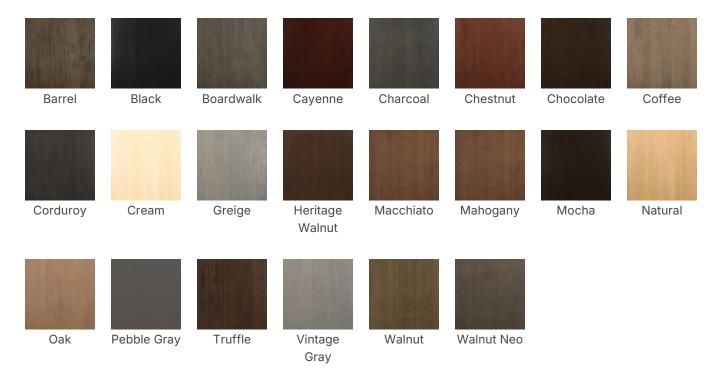

# MITYLITE

# Palmanova Arm Bench









## Palmanova Arm Bench



### **SPECIFICATIONS**

Height: 34.5" (87.6 cm) - 35.5" (90.2 cm)

Length: 21" (53.3 cm)

Product Type: Chair

Warranty: 10 years

Weight Capacity: 450 lbs (204.1 kg)

Seat Width: 38.5" (97.8 cm)

Seat Foam Type: Polyurethane

Distance Between Arms: 38.5" (97.8 cm)

Width: 43" (109.2 cm)

Weight: 46 lbs (20.9 kg)

Minimum Order Quantity: 1

Country of Origin: Canada

Seat Length: 16.8" (42.5 cm)

Seat Height: 18.5" (47 cm)

Arm Height: 25.5" (64.8 cm) - 27.5" (69.9 cm)

Frame Material: European Beech Hardwood



## **OPTIONS**

### **ARM STYLES**



#### WOODEN CHAIR STAINS



#### **FABRIC OPTIONS**

• Visit our Fabric Center to see over 2,000+ fabrics!