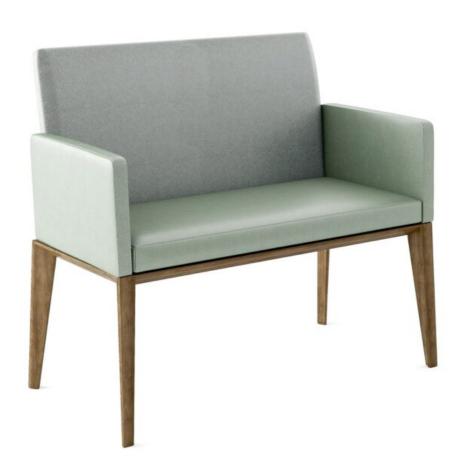

# Palmanova Arm Bench

## Palmanova Arm Bench

### **SPECIFICATIONS**

Height: 34.5" (87.6 cm) - 35.5" (90.2 cm)

Length: 21" (53.3 cm)

Product Type: Chair

Warranty: 10 years

Weight Capacity: 450 lbs (204.1 kg)

Seat Width: 38.5" (97.8 cm)

Seat Foam Type: Polyurethane

Distance Between Arms: 38.5" (97.8 cm)

Width: 43" (109.2 cm)

Weight: 46 lbs (20.9 kg)

Minimum Order Quantity: 1

Country of Origin: Canada

Seat Length: 16.8" (42.5 cm)

Seat Height: 18.5" (47 cm)

Arm Height: 25.5" (64.8 cm) - 27.5" (69.9 cm)

Frame Material: European Beech Hardwood