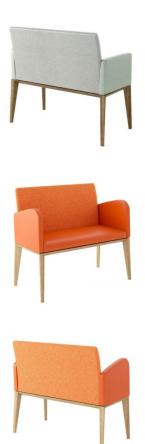

# MITYLITE

# Palmanova Arm Bench









## Palmanova Arm Bench



### **SPECIFICATIONS**

Height: 34.5" (87.6 cm) - 35.5" (90.2 cm)

Length: 21" (53.3 cm)

Product Type: Chair

Warranty: 10 years

Weight Capacity: 450 lbs (204.1 kg)

Seat Width: 38.5" (97.8 cm)

Seat Foam Type: Polyurethane

Distance Between Arms: 38.5" (97.8 cm)

Width: 43" (109.2 cm)

Weight: 46 lbs (20.9 kg)

Minimum Order Quantity: 1

Country of Origin: Canada

Seat Length: 16.8" (42.5 cm)

Seat Height: 18.5" (47 cm)

Arm Height: 25.5" (64.8 cm) - 27.5" (69.9 cm)

Frame Material: European Beech Hardwood



## **OPTIONS**

### **ARM STYLES**



#### WOODEN CHAIR STAINS



#### **FABRIC OPTIONS**

• Visit our Fabric Center to see over 2,000+ fabrics!