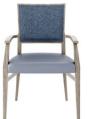

# MITYLITE

## Newcastle Armchair













## Newcastle Armchair



#### **SPECIFICATIONS**

Height: 34.5" (87.6 cm)

Length: 23.5" (59.7 cm)

**Product Type: Chair** 

Warranty: 10 years

Weight Capacity: 300 lbs (136.1 kg)

Seat Width: 19.5" (49.5 cm)

Seat Foam Type: Polyurethane

Distance Between Arms: 19.5" (49.5 cm)

Width: 23" (58.4 cm)

Weight: 14 lbs (6.4 kg)

Minimum Order Quantity: 1

Country of Origin: Canada

Seat Length: 19" (48.3 cm)

Seat Height: 18.5" (47 cm)

Arm Height: 25" (63.5 cm)

Frame Material: European Beech Hardwood

#### **CUSTOM FABRIC REQUIREMENTS**

| Seat Style  | Seat Total | Inside Back | Outside Back | Back Total | Total Yards |  |
|-------------|------------|-------------|--------------|------------|-------------|--|
| 1-10 Chairs | 1 yard     | 1.85 yards  | 1.85 yards   |            | 4