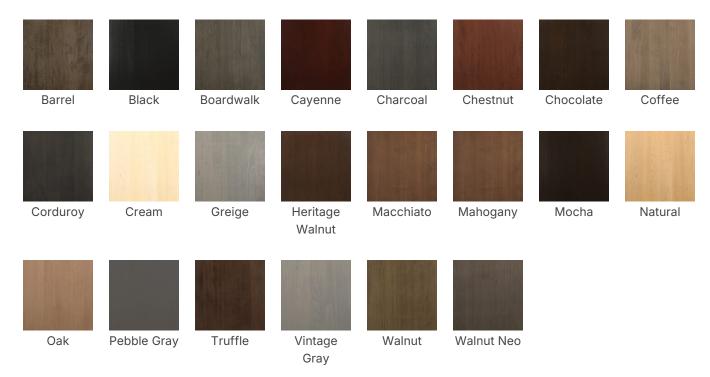

ears

Weight Capacity: 300 lbs (136.1 kg)

Seat Width: 19.5" (49.5 cm)

Seat Foam Type: Polyurethane

Distance Between Arms: 19.5" (49.5 cm)

Width: 23" (58.4 cm)

Weight: 14 lbs (6.4 kg)

Minimum Order Quantity: 1

Country of Origin: Canada

Seat Length: 19" (48.3 cm)

Seat Height: 18.5" (47 cm)

Arm Height: 25" (63.5 cm)

Frame Material: European Beech Hardwood

#### **CUSTOM FABRIC REQUIREMENTS**

| Seat Style  | Seat Total | Inside Back | Outside Back | Back Total | Total Yards |  |
|-------------|------------|-------------|--------------|------------|-------------|--|
| 1-10 Chairs | 1 yard     | 1.85 yards  | 1.85 yards   |            | 4.7 yards   |  |
| 10+ Chairs  | 1 yard     | .45 yards   | .45 yards    |            | 1.9 yards   |  |

### **OPTIONS**

#### WOODEN CHAIR STAINS



#### **FABRIC OPTIONS**

• Visit our Fabric Center to see over 2,000+ fabrics!