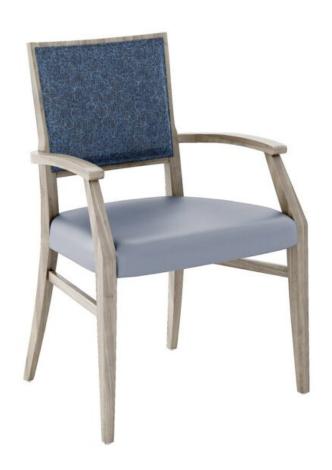

## Newcastle Armchair

#### **SPECIFICATIONS**

Height: 34.5" (87.6 cm)

Length: 23.5" (59.7 cm)

**Product Type: Chair** 

Warranty: 10 years

Weight Capacity: 300 lbs (136.1 kg)

Seat Width: 19.5" (49.5 cm)

Seat Foam Type: Polyurethane

Distance Between Arms: 19.5" (49.5 cm)

Width: 23" (58.4 cm)

Weight: 14 lbs (6.4 kg)

Minimum Order Quantity: 1

Country of Origin: Canada

Seat Length: 19" (48.3 cm)

Seat Height: 18.5" (47 cm)

Arm Height: 25" (63.5 cm)

Frame Material: European Beech Hardwood