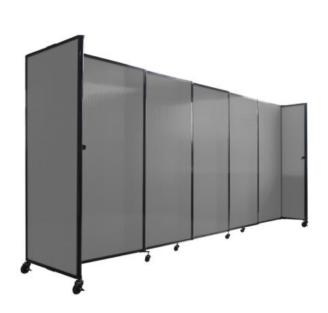

### **SPECIFICATIONS**

Height: 72" (182.9 cm) - 90" (228.6 cm)

Length: 86" (218.4 cm) - 186" (472.4 cm)

**Product Type:** Partitions

Minimum Order Quantity: 1

Panel Width: 33" (83.8 cm)

Frame Material: Aluminum

### MATERIAL OPTIONS

Beige

Charcoal Grey

Clear Translucent

Cloud Grey

Dark Gray Translucent

Gray Opaque

Latte