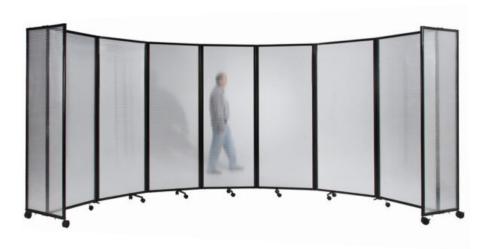

## **SPECIFICATIONS**

Height: 72" (182.9 cm) - 90" (228.6 cm)

Length: 102" (259.1 cm) - 234" (594.4 cm)

**Product Type:** Partitions

Minimum Order Quantity: 1

Panel Width: 33" (83.8 cm)

Panel Thickness: 1" (2.5 cm)

Frame Material: Aluminum

Casters: Yes

Noise Dampening: Yes

#### MATERIAL OPTIONS

Beige

Charcoal Grey

Clear Translucent

Cloud Grey

Dark Gray Translucent

Gray Opaque

Latte