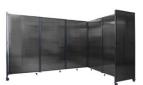

## **SPECIFICATIONS**

Height: 72" (182.9 cm) - 90" (228.6 cm)

Length: 102" (259.1 cm) - 234" (594.4 cm)

**Product Type:** Partitions

Minimum Order Quantity: 1

Panel Width: 33" (83.8 cm)

Panel Thickness: 1" (2.5 cm)

Frame Material: Aluminum

Casters: Yes

Noise Dampening: Yes

#### MATERIAL OPTIONS

Beige

Charcoal Grey

Clear Translucent

Cloud Grey

Dark Gray Translucent

Gray Opaque

Latte