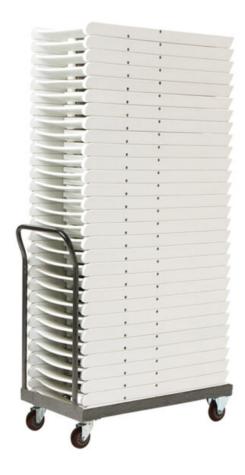

## Multi-Function Chair Cart

## COMPATIBLE PRODUCTS

- Holds 14 Aluminum Chiavari Chairs
- Holds 30 DuraMax<sup>™</sup> Pro Chairs