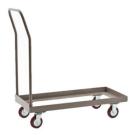

## Multi-Function Chair Cart

## SPECIFICATIONS

| Width: 18.8" (47.6 cm)                                                                                                                                                                               |
|------------------------------------------------------------------------------------------------------------------------------------------------------------------------------------------------------|
| Product Type: Cart                                                                                                                                                                                   |
| Warranty: Fabricated steel components – Five<br>(5) years. Felt, carpet, neoprene, foam, and<br>plastic protective pieces, as well as cart<br>casters are warranted for a period of One (1)<br>year. |
| Loaded Width: 20" (50.8 cm)                                                                                                                                                                          |
| Caster Size: 4.75"                                                                                                                                                                                   |
| Frame Material: Steel                                                                                                                                                                                |
|                                                                                                                                                                                                      |