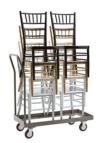

## Multi-Function Chair Cart

## COMPATIBLE PRODUCTS

- Holds 14 Aluminum Chiavari Chairs
- Holds 30 DuraMax<sup>™</sup> Pro Chairs