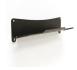

#### **ADD-ONS**

Wall Mount Securely holds 2 chairs

Ganging Metal side clips connect chairs into perfect rows