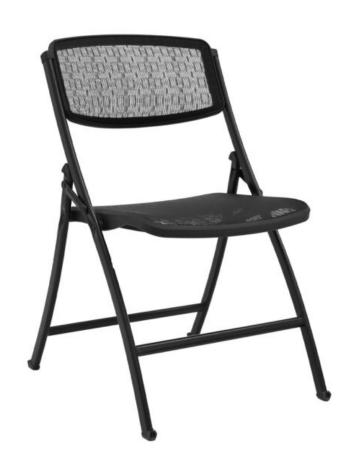

## MeshOne Folding Chair

#### **SPECIFICATIONS**

Height: 32.5" (82.6 cm)

Length: 23" (58.4 cm)

Product Type: Chair

Warranty: 12 years on frame, 3 years on seat

and back

Weight Capacity: 1,000 lbs (453.6 kg)

Seat Length: 18" (45.7 cm)

Seat Height: 18.5" (47 cm)

Frame Metal Thickness: 18-gauge

Folded Depth: 6.5" (16.5 cm)

Width w/ Ganging: 20.3" (51.6 cm)

Width: 19.8" (50.3 cm)

Weight: 11 lbs (4.9 kg)

Minimum Order Quantity: 1

Testing Certifications: 50000 double rubs on

mesh

Glide Options: Nylon

Seat Width: 17.8" (45.1 cm)

Frame Material: Steel

Frame Tube Size: 1.3" (3.3 cm) x 0.7" (1.7 cm)

Oval

Ganging Option: Frame or Plastic Clip