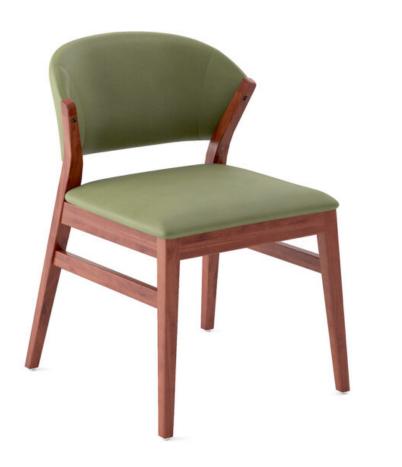

## Malmo Side Chair

## SPECIFICATIONS

| Height: 31" (78.7 cm)               | Width: 24" (61 cm)                      |
|-------------------------------------|-----------------------------------------|
| Length: 23" (58.4 cm)               | Weight: 14 lbs (6.4 kg)                 |
| Product Type: Chair                 | Minimum Order Quantity: 1               |
| Warranty: 10 years                  | Country of Origin: Canada               |
| Weight Capacity: 300 lbs (136.1 kg) | Seat Length: 18" (45.7 cm)              |
| Seat Width: 20" (50.8 cm)           | Seat Height: 18" (45.7 cm)              |
| Seat Foam Type: Polyurethane        | Frame Material: European Beech Hardwood |