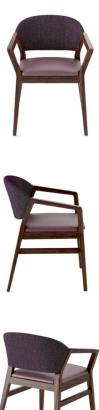

## Malmo Armchair

### Malmo Armchair

#### **SPECIFICATIONS**

Height: 31" (78.7 cm)

Length: 23" (58.4 cm)

Product Type: Chair

Warranty: 10 years

Weight Capacity: 300 lbs (136.1 kg)

Seat Width: 20" (50.8 cm)

Seat Foam Type: Polyurethane

Distance Between Arms: 20" (50.8 cm)

Width: 24" (61 cm)

Weight: 14 lbs (6.4 kg)

Minimum Order Quantity: 1

Country of Origin: Canada

Seat Length: 18" (45.7 cm)

Seat Height: 18" (45.7 cm)

Arm Height: 24.5" (62.2 cm)

Frame Material: European Beech Hardwood