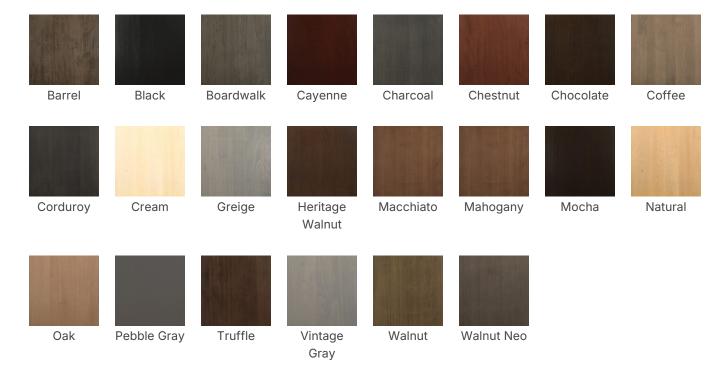

# MITYLITE

## Malmo Armchair







### Malmo Armchair



#### **SPECIFICATIONS**

Height: 31" (78.7 cm)

Length: 23" (58.4 cm)

Product Type: Chair

Warranty: 10 years

Weight Capacity: 300 lbs (136.1 kg)

Seat Width: 20" (50.8 cm)

Seat Foam Type: Polyurethane

Distance Between Arms: 20" (50.8 cm)

Width: 24" (61 cm)

Weight: 14 lbs (6.4 kg)

Minimum Order Quantity: 1

Country of Origin: Canada

Seat Length: 18" (45.7 cm)

Seat Height: 18" (45.7 cm)

Arm Height: 24.5" (62.2 cm)

Frame Material: European Beech Hardwood



#### **OPTIONS**

#### WOODEN CHAIR STAINS



#### **FABRIC OPTIONS**

• Visit our Fabric Center to see over 2,000+ fabrics!