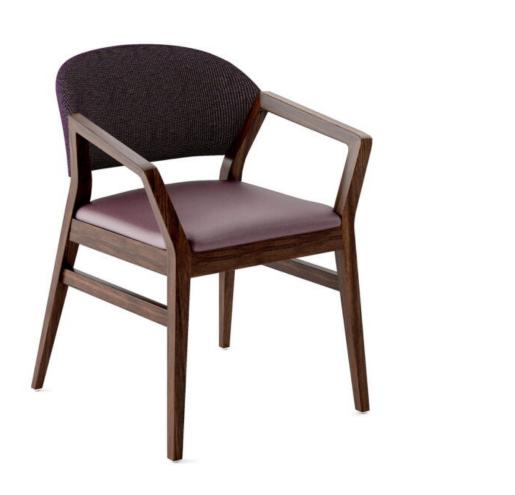

## Malmo Armchair

### Malmo Armchair

#### **SPECIFICATIONS**

Height: 31" (78.7 cm)

Length: 23" (58.4 cm)

Product Type: Chair

Warranty: 10 years

Weight Capacity: 300 lbs (136.1 kg)

Seat Width: 20" (50.8 cm)

Seat Foam Type: Polyurethane

Distance Between Arms: 20" (50.8 cm)

Width: 24" (61 cm)

Weight: 14 lbs (6.4 kg)

Minimum Order Quantity: 1

Country of Origin: Canada

Seat Length: 18" (45.7 cm)

Seat Height: 18" (45.7 cm)

Arm Height: 24.5" (62.2 cm)

Frame Material: European Beech Hardwood