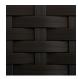

## MITYLITE"

### Magnolia Wicker Dining Chair with Arms





# Magnolia Wicker Dining Chair with Arms



#### **SPECIFICATIONS**

Height: 33.5" (85.1 cm)

Length: 21.5" (54.6 cm)

Minimum Order Quantity: 1

Glide Options: Plastic

Frame Material: Aluminum

Stacking Number of Chair: 5-6 chairs

Width: 22.5" (57.2 cm)

Product Type: Chair

Warranty: 5 year frame, 3 years wicker

Seat Height: 17.8" (45.1 cm)

Stacking Type: Stacking

### **OPTIONS**

#### FRAME FINISHES



Textured Agate Grey



Textured Black



Textured Brown



Textured Graphite



Textured Silver



Textured Taupe



Textured White

#### **WICKER OPTIONS**



Agate Gray



Black



Espresso



Graphite



Silver



White