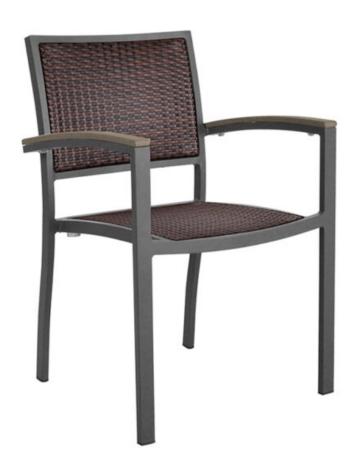

### Magnolia Wicker Dining Chair with Arms

# Magnolia Wicker Dining Chair with Arms

#### **SPECIFICATIONS**

Height: 33.5" (85.1 cm)

Length: 21.5" (54.6 cm)

Minimum Order Quantity: 1

Glide Options: Plastic

Frame Material: Aluminum

Stacking Number of Chair: 5-6 chairs

Width: 22.5" (57.2 cm)

Product Type: Chair

Warranty: 5 year frame, 3 years wicker

Seat Height: 17.8" (45.1 cm)

Stacking Type: Stacking