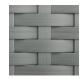

## MITYLITE"

### Magnolia Wicker Dining Chair with Arms





# Magnolia Wicker Dining Chair with Arms



#### **SPECIFICATIONS**

Height: 33.5" (85.1 cm)

Length: 21.5" (54.6 cm)

Minimum Order Quantity: 1

Glide Options: Plastic

Frame Material: Aluminum

Stacking Number of Chair: 5-6 chairs

Width: 22.5" (57.2 cm)

Product Type: Chair

Warranty: 5 year frame, 3 years wicker

Seat Height: 17.8" (45.1 cm)

Stacking Type: Stacking

### **OPTIONS**

#### FRAME FINISHES



Textured Agate Grey



Textured Black



Textured Brown



Textured Graphite



Textured Silver



Textured Taupe



Textured White

#### **WICKER OPTIONS**



Agate Gray



Black



Espresso



Graphite



Silver



White