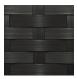

## MITYLITE"

### Magnolia Wicker Dining Chair with Arms





# Magnolia Wicker Dining Chair with Arms



#### **SPECIFICATIONS**

Height: 33.5" (85.1 cm)

Length: 21.5" (54.6 cm)

Minimum Order Quantity: 1

Glide Options: Plastic

Frame Material: Aluminum

Stacking Number of Chair: 5-6 chairs

Width: 22.5" (57.2 cm)

Product Type: Chair

Warranty: 5 year frame, 3 years wicker

Seat Height: 17.8" (45.1 cm)

Stacking Type: Stacking

### **OPTIONS**

#### FRAME FINISHES



Textured Agate Grey



Textured Black



Textured Brown



Textured Graphite



Textured Silver



Textured Taupe



Textured White

#### **WICKER OPTIONS**



Agate Gray



Black



Espresso



Graphite



Silver



White