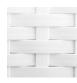

## MITYLITE"

### Magnolia Wicker Dining Chair with Arms





# Magnolia Wicker Dining Chair with Arms



#### **SPECIFICATIONS**

Height: 33.5" (85.1 cm)

Length: 21.5" (54.6 cm)

Minimum Order Quantity: 1

Glide Options: Plastic

Frame Material: Aluminum

Stacking Number of Chair: 5-6 chairs

Width: 22.5" (57.2 cm)

Product Type: Chair

Warranty: 5 year frame, 3 years wicker

Seat Height: 17.8" (45.1 cm)

Stacking Type: Stacking

### **OPTIONS**

#### FRAME FINISHES



Textured Agate Grey



Textured Black



Textured Brown



Textured Graphite



Textured Silver



Textured Taupe



Textured White

#### **WICKER OPTIONS**



Agate Gray



Black



Espresso



Graphite



Silver



White