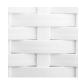

# MITYLITE

## Magnolia Wicker Dining Chair











### Magnolia Wicker Dining Chair

#### **SPECIFICATIONS**

Height: 33.5" (85.1 cm) Width: 19" (48.3 cm)

**Length:** 21.5" (54.6 cm) **Weight:** 9 lbs (4.1 kg)

Product Type: Chair Minimum Order Quantity: 1

Warranty: 5 year frame, 3 years wicker Glide Options: Plastic

Seat Height: 17.8" (45.1 cm) Frame Material: Aluminum

Stacking Type: Stacking Stacking Number of Chair: 5-6 chairs

#### **OPTIONS**

#### FRAME FINISHES



Textured Agate Grey



Textured Black



Textured Brown



Textured Graphite



Textured Silver



Textured Taupe



Textured White

#### **WICKER OPTIONS**



Agate Gray



Black



Espresso



Graphite



Silver



White