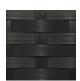

# MITYLITE

## Magnolia Wicker Dining Chair











### Magnolia Wicker Dining Chair

#### **SPECIFICATIONS**

Height: 33.5" (85.1 cm) Width: 19" (48.3 cm)

**Length:** 21.5" (54.6 cm) **Weight:** 9 lbs (4.1 kg)

Product Type: Chair Minimum Order Quantity: 1

Warranty: 5 year frame, 3 years wicker Glide Options: Plastic

Seat Height: 17.8" (45.1 cm) Frame Material: Aluminum

Stacking Type: Stacking Stacking Number of Chair: 5-6 chairs

#### **OPTIONS**

#### FRAME FINISHES



Textured Agate Grey



Textured Black



Textured Brown



Textured Graphite



Textured Silver



Textured Taupe



Textured White

#### **WICKER OPTIONS**



Agate Gray



Black



Espresso



Graphite



Silver



White