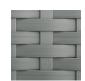

# MITYLITE

## Magnolia Wicker Dining Chair











### Magnolia Wicker Dining Chair

#### **SPECIFICATIONS**

Height: 33.5" (85.1 cm) Width: 19" (48.3 cm)

**Length:** 21.5" (54.6 cm) **Weight:** 9 lbs (4.1 kg)

Product Type: Chair Minimum Order Quantity: 1

Warranty: 5 year frame, 3 years wicker Glide Options: Plastic

Seat Height: 17.8" (45.1 cm) Frame Material: Aluminum

Stacking Type: Stacking Stacking Number of Chair: 5-6 chairs

#### **OPTIONS**

#### FRAME FINISHES



Textured Agate Grey



Textured Black



Textured Brown



Textured Graphite



Textured Silver



Textured Taupe



Textured White

#### **WICKER OPTIONS**



Agate Gray



Black



Espresso



Graphite



Silver



White