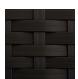

# MITYLITE

## Magnolia Wicker Dining Chair











### Magnolia Wicker Dining Chair

#### **SPECIFICATIONS**

Height: 33.5" (85.1 cm) Width: 19" (48.3 cm)

**Length:** 21.5" (54.6 cm) **Weight:** 9 lbs (4.1 kg)

Product Type: Chair Minimum Order Quantity: 1

Warranty: 5 year frame, 3 years wicker Glide Options: Plastic

Seat Height: 17.8" (45.1 cm) Frame Material: Aluminum

Stacking Type: Stacking Stacking Number of Chair: 5-6 chairs

#### **OPTIONS**

#### FRAME FINISHES



Textured Agate Grey



Textured Black



Textured Brown



Textured Graphite



Textured Silver



Textured Taupe



Textured White

#### **WICKER OPTIONS**



Agate Gray



Black



Espresso



Graphite



Silver



White