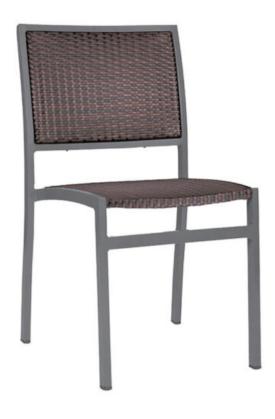

### Magnolia Wicker Dining Chair

#### **SPECIFICATIONS**

Height: 33.5" (85.1 cm) Width: 19" (48.3 cm)

**Length:** 21.5" (54.6 cm) **Weight:** 9 lbs (4.1 kg)

Product Type: Chair Minimum Order Quantity: 1

Warranty: 5 year frame, 3 years wicker Glide Options: Plastic

Seat Height: 17.8" (45.1 cm) Frame Material: Aluminum

Stacking Type: Stacking Stacking Number of Chair: 5-6 chairs