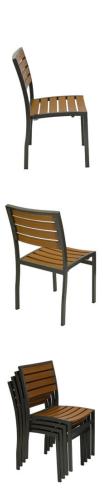

#### **SPECIFICATIONS**

Height: 33.5" (85.1 cm)

Length: 21.5" (54.6 cm)

Product Type: Chair

Warranty: 5 year frame and faux wood

Seat Width: 17" (43.2 cm)

Frame Material: Aluminum

Stacking Number of Chair: 5-6 chairs

Width: 18.8" (47.6 cm)

Weight: 10 lbs (4.5 kg)

Minimum Order Quantity: 1

Glide Options: Plastic

Seat Height: 19" (48.3 cm)

Stacking Type: Stacking