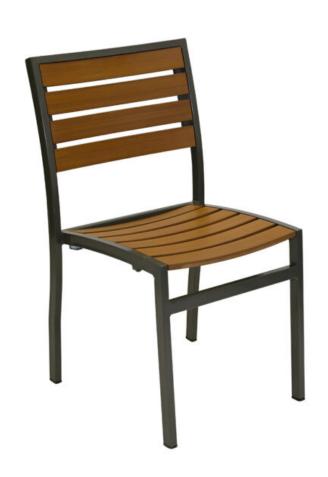

## Magnolia Faux Teak Slat Side Chair

### Magnolia Faux Teak Slat Side Chair

#### **SPECIFICATIONS**

Height: 33.5" (85.1 cm)

Length: 21.5" (54.6 cm)

Product Type: Chair

Warranty: 5 year frame and faux wood

Seat Width: 17" (43.2 cm)

Frame Material: Aluminum

Stacking Number of Chair: 5-6 chairs

Width: 18.8" (47.6 cm)

Weight: 10 lbs (4.5 kg)

Minimum Order Quantity: 1

Glide Options: Plastic

Seat Height: 19" (48.3 cm)

Stacking Type: Stacking