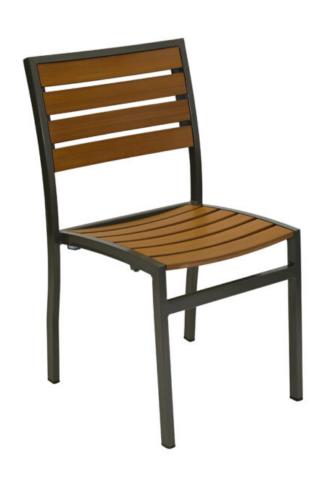

# Magnolia Faux Teak Slat Dining Chair

## Magnolia Faux Teak Slat Dining Chair

#### **SPECIFICATIONS**

Height: 33.5" (85.1 cm)

Length: 21.5" (54.6 cm)

Product Type: Chair

Warranty: 5 year frame and faux wood

Seat Width: 17" (43.2 cm)

Frame Material: Aluminum

Stacking Number of Chair: 5-6 chairs