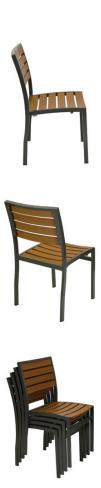

# MITYLITE

# Magnolia Faux Teak Slat Dining Chair







## Magnolia Faux Teak Slat Dining Chair

#### **SPECIFICATIONS**

Height: 33.5" (85.1 cm)

Length: 21.5" (54.6 cm)

Product Type: Chair

Warranty: 5 year frame and faux wood

Seat Width: 17" (43.2 cm)

Frame Material: Aluminum

Stacking Number of Chair: 5-6 chairs

Width: 18.8" (47.6 cm)

Weight: 10 lbs (4.5 kg)

Minimum Order Quantity: 1

Glide Options: Plastic

Seat Height: 19" (48.3 cm)

Stacking Type: Stacking

### **OPTIONS**

#### **CHAIR COLOR**



Aged Teak Alumawood

#### FRAME FINISHES



Textured Agate Grey



Textured Black



Textured Brown



Textured Graphite



Textured Silver



Textured Taupe



Textured White

# Magnolia Faux Teak Slat Dining Chair



## **STACKING & STORAGE**

Stacking Type: Stacking

Stacking: 5-6 chairs