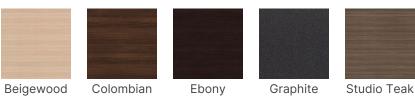

28.5" (72.4 cm)

Weight: 66 lbs (29.9 kg) - 83 lbs (37.6 kg)

Minimum Order Quantity: 1

Testing Certifications: ANSI/BIFMA-x5.5

Glide Options: Non-Marring Plastic

Tabletop Thickness: 0.8" (1.9 cm)

Distance From Edge To Legs: 12.2" (31 cm) -14.3" (36.3 cm)

Top Material: High Pressure Laminate

Apron Material: Aluminum

Length: 60" (152.4 cm) - 72" (182.9 cm)

Product Type: Table

Warranty: 1 Year Tabletop, 5 year frame

Weight Capacity: 1,000 lbs (453.6 kg)

Table Shape: Round

Distance Between Legs: 36.5" (92.7 cm) - 46.5" (118.1 cm)

Number Of People Per Table: 6-8 - 8-10

Trim Material: Impact-resistant polymer

# Madera Pro Round Table

# MITYLITE

## OPTIONS

#### TABLE FRAME FINISHES



Black Sand

TABLE SIZES

60" Round, 66" Round, 72" Round

## TABLETOP COLORS

#### Standard



Recon

### RECOMMENDED CARTS

Walnut



CT Cart - Edge



Nebula

CT Cart - Stacking



XpressPort Round Table Cart