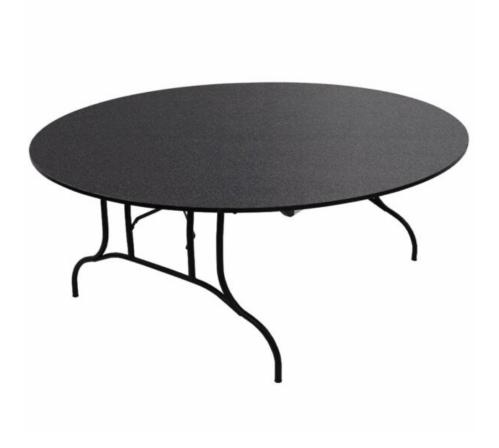

# Madera Pro Round Table

## SPECIFICATIONS

Height: 28.5" (72.4 cm)

Weight: 66 lbs (29.9 kg) - 83 lbs (37.6 kg)

Minimum Order Quantity: 1

Testing Certifications: ANSI/BIFMA-x5.5

Glide Options: Non-Marring Plastic

Tabletop Thickness: 0.8" (1.9 cm)

Distance From Edge To Legs: 12.2" (31 cm) -14.3" (36.3 cm)

Top Material: High Pressure Laminate

Apron Material: Aluminum

Length: 60" (152.4 cm) - 72" (182.9 cm)

Product Type: Table

Warranty: 1 Year Tabletop, 5 year frame

Weight Capacity: 1,000 lbs (453.6 kg)

Table Shape: Round

Distance Between Legs: 36.5" (92.7 cm) - 46.5" (118.1 cm)

Number Of People Per Table: 6-8 - 8-10

Trim Material: Impact-resistant polymer

#### TABLE FRAME FINISHES

Black Sand

TABLE SIZES

60" Round, 66" Round, 72" Round