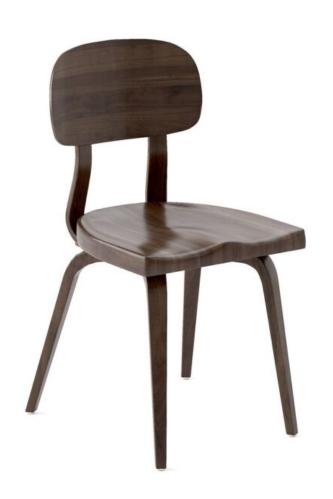

# Kristi Side Chair

# **SPECIFICATIONS**

| Height: 32" (81.3 cm)               | Width: 17.5" (44.5 cm)                  |
|-------------------------------------|-----------------------------------------|
| Length: 18.5" (47 cm)               | Weight: 18 lbs (8.2 kg)                 |
| Product Type: Chair                 | Minimum Order Quantity: 1               |
| Warranty: 10 years                  | Country of Origin: Canada               |
| Weight Capacity: 300 lbs (136.1 kg) | Seat Length: 16.3" (41.3 cm)            |
| Seat Width: 17.3" (43.8 cm)         | Seat Height: 18" (45.7 cm)              |
| Seat Foam Type: Polyurethane        | Frame Material: European Beech Hardwood |