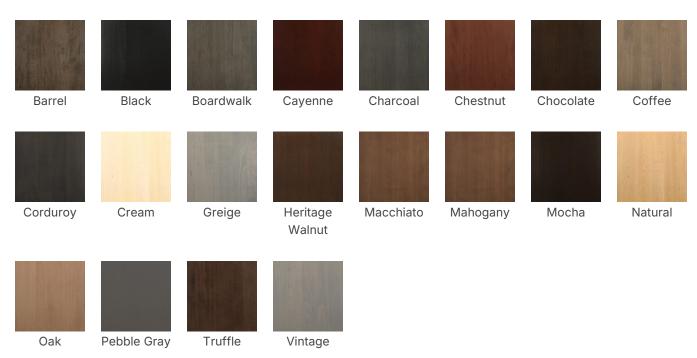

# **MITY**LITE

# Kristi Side Chair





# **SPECIFICATIONS**

| Height: 32" (81.3 cm)               | Width: 17.5" (44.5 cm)                  |
|-------------------------------------|-----------------------------------------|
| Length: 18.5" (47 cm)               | Weight: 18 lbs (8.2 kg)                 |
| Product Type: Chair                 | Minimum Order Quantity: 1               |
| Warranty: 10 years                  | Country of Origin: Canada               |
| Weight Capacity: 300 lbs (136.1 kg) | Seat Length: 16.3" (41.3 cm)            |
| Seat Width: 17.3" (43.8 cm)         | Seat Height: 18" (45.7 cm)              |
| Seat Foam Type: Polyurethane        | Frame Material: European Beech Hardwood |

# **OPTIONS**

### **WOODEN CHAIR STAINS**



Gray





Walnut

Walnut Neo

#### **ADD-ONS**



#### **Custom Etching**

Custom etching allows you to take one of our chairs and make it yours. Add elegance with your company's name or logo.