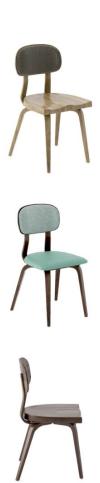

# **MITY**LITE

# Kristi Side Chair





# **SPECIFICATIONS**

| Height: 32" (81.3 cm)               | Width: 17.5" (44.5 cm)                  |
|-------------------------------------|-----------------------------------------|
| Length: 18.5" (47 cm)               | Weight: 18 lbs (8.2 kg)                 |
| Product Type: Chair                 | Minimum Order Quantity: 1               |
| Warranty: 10 years                  | Country of Origin: Canada               |
| Weight Capacity: 300 lbs (136.1 kg) | Seat Length: 16.3" (41.3 cm)            |
| Seat Width: 17.3" (43.8 cm)         | Seat Height: 18" (45.7 cm)              |
| Seat Foam Type: Polyurethane        | Frame Material: European Beech Hardwood |

# **OPTIONS**

### **WOODEN CHAIR STAINS**



Gray





Walnut

Walnut Neo

#### **ADD-ONS**



#### **Custom Etching**