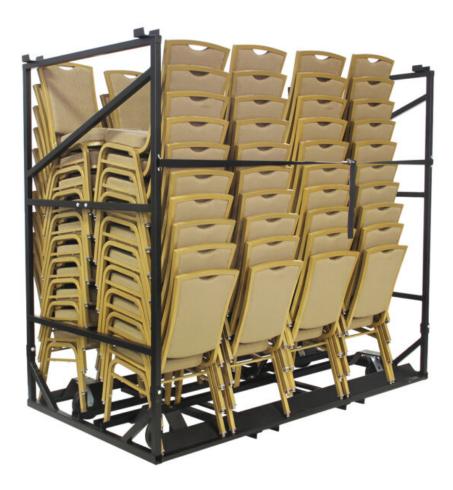

# High-Capacity Stacking Cart

#### COMPATIBLE PRODUCTS

- Holds 80 Classic Banquet Chairs
- Holds 80 Elite Banquet Chairs
- Holds 80 Encore Banquet Chairs
- Holds 100 Eon Banquet Chairs
- Holds 80 Essential II Banquet Chairs
- Holds 96 Encore HD Banquet Chairs