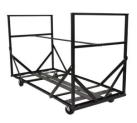

### **SPECIFICATIONS**

Height: 59" (149.9 cm)

Length: 92.7" (235.5 cm)

Minimum Order Quantity: 1

Loaded Length: 92.7" (235.5 cm)

Loaded Height: 59" (149.9 cm)

Caster Size: 6"

Frame Material: Steel

Width: 43" (109.2 cm)

**Product Type:** Cart

Warranty: Fabricated steel components – Twelve (12) years. Felt, carpet, neoprene, foam, and plastic protective pieces, as well as cart casters are warranted for a period of One (1) year.