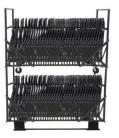

Loaded Width: 43" (109.2 cm)

**Stacked Height:** 163.5" (415.3 cm)

Caster Material: Polyolefin

#### **COMPATIBLE PRODUCTS**

- Holds 58 MeshOne<sup>™</sup> Chairs,
- Holds 58 FlexOne® CS Chairs,
- Holds 100 SwiftSet® Chairs (non-upholstered)
- Holds 70 SwiftSet® Folding chairs (upholstered)
- Holds 76 DuraMax<sup>™</sup> Pro Resin Folding Chairs
- Holds 64 FlexOne® FX Chairs
- Holds 64 FlexOne LX Chairs