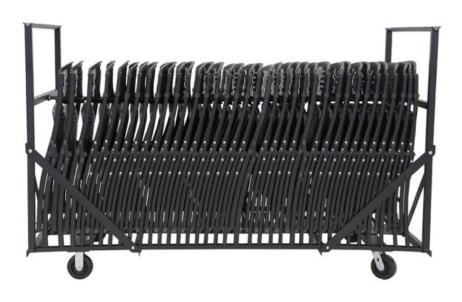

## Folding Chair Cart - Stacking

### **SPECIFICATIONS**

Height: 59" (149.9 cm)

Length: 92.7" (235.5 cm)

Minimum Order Quantity: 1

Loaded Length: 92.7" (235.5 cm)

Loaded Height: 59" (149.9 cm)

Caster Size: 6"

Frame Material: Steel

Width: 43" (109.2 cm)

**Product Type:** Cart

Warranty: Fabricated steel components – Twelve (12) years. Felt, carpet, neoprene, foam, and plastic protective pieces, as well as cart casters are warranted for a period of One (1) year.

Loaded Width: 43" (109.2 cm)

**Stacked Height:** 163.5" (415.3 cm)

Caster Material: Polyolefin

#### **COMPATIBLE PRODUCTS**

- Holds 58 MeshOne<sup>™</sup> Chairs,
- Holds 58 FlexOne® CS Chairs,
- Holds 100 SwiftSet® Chairs (non-upholstered)
- Holds 70 SwiftSet® Folding chairs (upholstered)
- Holds 76 DuraMax<sup>™</sup> Pro Resin Folding Chairs
- Holds 64 FlexOne® FX Chairs
- Holds 64 FlexOne LX Chairs