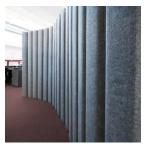

# **MITY**LITE

## Flexing Partition











#### **SPECIFICATIONS**

Height: 78" (198.1 cm)

**Product Type:** Partitions

Panel Width: 6.3" (15.9 cm)

Frame Material: Aluminum

Length: 96" (243.8 cm)

Minimum Order Quantity: 1

Panel Thickness: 2.3" (5.7 cm)

Noise Dampening: Yes

#### **OPTIONS**

#### MATERIAL OPTIONS







French Blue

Pewter

### Flexing Partition



#### **STACKING & STORAGE**

Store the partition panels upright. If they must be stored flat or rolled, avoid placing weight on panels. Do not attempt to roll a panel tighter than 2 feet in diameter. Never place magnetic ends near electronic devices such as computers, televisions, or monitors.