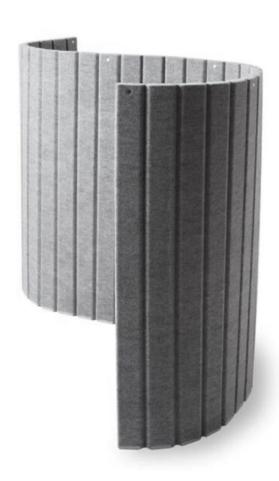

## Flexing Partition

#### **SPECIFICATIONS**

Height: 78" (198.1 cm)

**Product Type:** Partitions

Panel Width: 6.3" (15.9 cm)

Frame Material: Aluminum

Length: 96" (243.8 cm)

Minimum Order Quantity: 1

Panel Thickness: 2.3" (5.7 cm)

### Flexing Partition