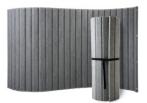

#### **STACKING & STORAGE**

Store the partition panels upright. If they must be stored flat or rolled, avoid placing weight on panels. Do not attempt to roll a panel tighter than 2 feet in diameter. Never place magnetic ends near electronic devices such as computers, televisions, or monitors.