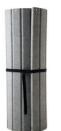

#### **STACKING & STORAGE**

Store the partition panels upright. If they must be stored flat or rolled, avoid placing weight on panels. Do not attempt to roll a panel tighter than 2 feet in diameter. Never place magnetic ends near electronic devices such as computers, televisions, or monitors.