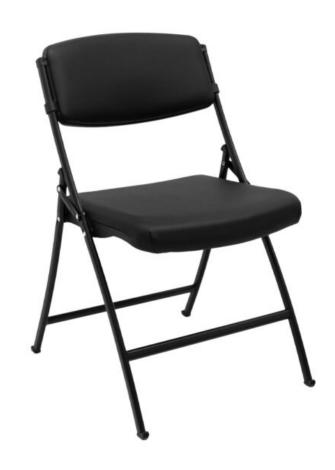

## FlexOne LX Folding Chair

#### **SPECIFICATIONS**

Height: 33.3" (84.5 cm)

Length: 23" (58.4 cm)

Product Type: Chair

Warranty: 12 years on frame, 3 years on seat

and back, 1 year on upholstery

Weight Capacity: 1,000 lbs (453.6 kg)

**Seat Length:** 18" (45.7 cm)

Seat Height: 19.3" (48.9 cm)

Frame Material: Steel

Frame Tube Size: 2" (2.5 cm) x 0.7" (1.7 cm)

Oval

**Ganging Option: Frame** 

Width: 19.8" (50.3 cm)

Weight: 11 lbs (5 kg)

Minimum Order Quantity: 1

Patents: Patented flex seat w/upholstery

Glide Options: Nylon

Seat Width: 17.8" (45.1 cm)

Seat Foam Thickness: 0.8" (1.9 cm)

Frame Metal Thickness: 18-gauge

Folded Depth: 6" (15.2 cm)

Width w/ Ganging: 20.3" (51.6 cm)