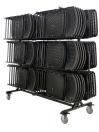

nty: 12 years on frame, 3 years on seat

and back, 1 year on upholstery

Weight Capacity: 1,000 lbs (453.6 kg)

**Seat Length:** 18" (45.7 cm)

Seat Height: 19.3" (48.9 cm)

Frame Material: Steel

Frame Tube Size: 2" (2.5 cm) x 0.7" (1.7 cm)

Oval

**Ganging Option: Frame** 

Width: 19.8" (50.3 cm)

Weight: 11 lbs (5 kg)

Minimum Order Quantity: 1

Patents: Patented flex seat w/upholstery

Glide Options: Nylon

Seat Width: 17.8" (45.1 cm)

Seat Foam Thickness: 0.8" (1.9 cm)

Frame Metal Thickness: 18-gauge

Folded Depth: 6" (15.2 cm)

Width w/ Ganging: 20.3" (51.6 cm)

#### **FABRIC OPTIONS**

• Visit our Fabric Center to see compatible fabrics.

#### **ADD-ONS**



Wall Mount Securely holds 2 chairs



Ganging Metal side clips connect chairs into perfect rows

#### **RECOMMENDED CARTS**







Folding Chair Cart -Stacking