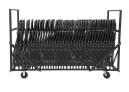

12 years on frame, 3 years on seat

and back, 1 year on upholstery

Weight Capacity: 1,000 lbs (453.6 kg)

**Seat Length:** 18" (45.7 cm)

Seat Height: 19.3" (48.9 cm)

Frame Material: Steel

Frame Tube Size: 2" (2.5 cm) x 0.7" (1.7 cm)

Oval

**Ganging Option: Frame** 

Width: 19.8" (50.3 cm)

Weight: 11 lbs (5 kg)

Minimum Order Quantity: 1

Patents: Patented flex seat w/upholstery

Glide Options: Nylon

Seat Width: 17.8" (45.1 cm)

Seat Foam Thickness: 0.8" (1.9 cm)

Frame Metal Thickness: 18-gauge

Folded Depth: 6" (15.2 cm)

Width w/ Ganging: 20.3" (51.6 cm)

#### **FABRIC OPTIONS**

• Visit our Fabric Center to see compatible fabrics.

#### **ADD-ONS**



Wall Mount Securely holds 2 chairs



Ganging Metal side clips connect chairs into perfect rows

#### **RECOMMENDED CARTS**







Folding Chair Cart -Stacking