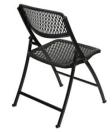

## FlexOne CS Folding Chair

### SPECIFICATIONS

Height: 32.8" (83.2 cm)

Length: 23" (58.4 cm)

Product Type: Chair

Warranty: 12 years on frame, 3 years on seat and back

Weight Capacity: 1,000 lbs (453.6 kg)

Seat Length: 17.8" (45.1 cm)

Seat Height: 18.5" (47 cm)

Frame Metal Thickness: 18-gauge

Folded Depth: 6.5" (16.5 cm)

Width w/ Ganging: 20.3" (51.6 cm)

Width: 19.8" (50.3 cm)

Weight: 10 lbs (4.3 kg)

Minimum Order Quantity: 1 - 100

Patents: Patented flex seat

Glide Options: Nylon

Seat Width: 17.5" (44.5 cm)

Frame Material: Steel

Frame Tube Size: 1.3" (3.3 cm) x 0.7" (1.7 cm) Oval

Ganging Option: Frame or Plastic Clip