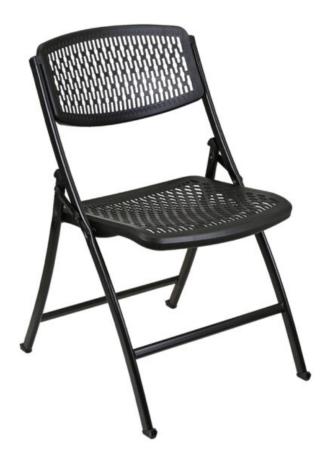

## FlexOne CS Folding Chair

### SPECIFICATIONS

Height: 32.8" (83.2 cm)

Length: 23" (58.4 cm)

Product Type: Chair

Warranty: 12 years on frame, 3 years on seat and back

Weight Capacity: 1,000 lbs (453.6 kg)

Seat Length: 17.8" (45.1 cm)

Seat Height: 18.5" (47 cm)

Frame Metal Thickness: 18-gauge

Folded Depth: 6.5" (16.5 cm)

Width w/ Ganging: 20.3" (51.6 cm)

Width: 19.8" (50.3 cm)

Weight: 10 lbs (4.3 kg)

Minimum Order Quantity: 1 - 100

Patents: Patented flex seat

Glide Options: Nylon

Seat Width: 17.5" (44.5 cm)

Frame Material: Steel

Frame Tube Size: 1.3" (3.3 cm) x 0.7" (1.7 cm) Oval

Ganging Option: Frame or Plastic Clip