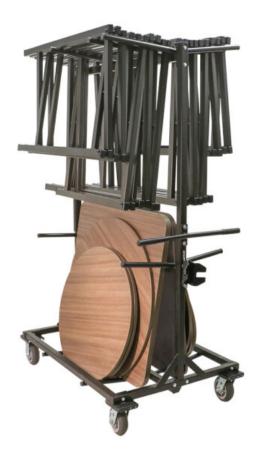

## Elevare Table Cart

## SPECIFICATIONS

| Height: 76" (193 cm)                                                                              | Width: 32.5" (82.6 cm)           |
|---------------------------------------------------------------------------------------------------|----------------------------------|
| Length: 49.5" (125.7 cm)                                                                          | Weight: 107 lbs (48.5 kg)        |
| Product Type: Cart                                                                                | Minimum Order Quantity: 1        |
| Warranty: Fabricated steel components -                                                           |                                  |
| Twelve (12) years. Felt, carpet, neoprene,                                                        | Looded Longth: 40 Ell (12E 7 cm) |
| foam, and plastic protective pieces, as well as<br>cart casters are warranted for a period of One | Loaded Length: 49.5" (125.7 cm)  |
| (1) year.                                                                                         |                                  |
| Loaded Width: 32.5" (82.6 cm)                                                                     | Loaded Height: 77.5" (196.9 cm)  |
| Caster Size: 6"                                                                                   | Frame Material: Steel            |
|                                                                                                   |                                  |

## COMPATIBLE PRODUCTS

- Holds 10 Elevare Presentation Tables (30" x 30" or 36" x 36")
- Holds 10 Elevare Presentation Table Legs