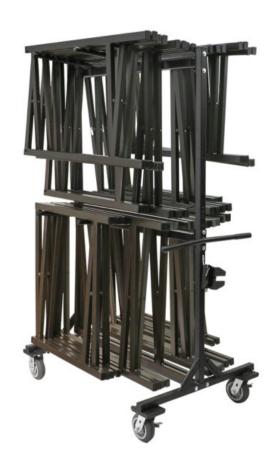

## Elevare Leg-Only Cart

### Elevare Leg-Only Cart

#### **SPECIFICATIONS**

Height: 76" (193 cm)

Length: 49.5" (125.7 cm)

Product Type: Cart

Warranty: Fabricated steel components – Twelve (12) years. Felt, carpet, neoprene, foam, and plastic protective pieces, as well as cart casters are warranted for a period of One (1) year.

Loaded Width: 31.8" (80.6 cm)

Caster Size: 6"

Width: 31.8" (80.6 cm)

Weight: 88 lbs (39.9 kg)

Minimum Order Quantity: 1

Loaded Length: 49.5" (125.7 cm)

Loaded Height: 77.5" (196.9 cm)

Frame Material: Steel

#### COMPATIBLE PRODUCTS

• Holds 20 Elevare Presentation Table legs