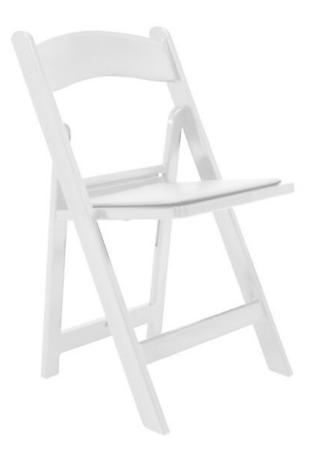

# MITYLITE

# DuraMax Folding Chair











#### SPECIFICATIONS

Height: 30.5" (77.5 cm)

Length: 18" (45.7 cm)

Product Type: Chair

Warranty: 3 years, 1 year on upholstery

Testing Certifications: ANSI-x5.5-1989

Seat Length: 14" (35.6 cm)

Seat Height: 18" (45.7 cm)

Frame Material: Resin

Folded Depth: 2.3" (5.7 cm)

Width: 17.3" (43.8 cm)

Weight: 12 lbs (5.2 kg)

Minimum Order Quantity: 1 - 100

Country of Origin: China

Weight Capacity: 1,000 lbs (453.6 kg)

Seat Width: 17" (43.2 cm)

Seat Foam Thickness: 0.3" (0.6 cm)

Frame Metal Thickness: n/a

## DuraMax Folding Chair

## MITYLITE

## OPTIONS

### PLASTIC COLORS



## RECOMMENDED CARTS





Multi-Function Chair Cart

Folding Chair Cart -Stacking