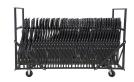

# MITYLITE

# DuraMax Folding Chair











#### SPECIFICATIONS

Height: 30.5" (77.5 cm)

Length: 18" (45.7 cm)

Product Type: Chair

Warranty: 3 years, 1 year on upholstery

Testing Certifications: ANSI-x5.5-1989

Seat Length: 14" (35.6 cm)

Seat Height: 18" (45.7 cm)

Frame Material: Resin

Folded Depth: 2.3" (5.7 cm)

Width: 17.3" (43.8 cm)

Weight: 12 lbs (5.2 kg)

Minimum Order Quantity: 1 - 100

Country of Origin: China

Weight Capacity: 1,000 lbs (453.6 kg)

Seat Width: 17" (43.2 cm)

Seat Foam Thickness: 0.3" (0.6 cm)

Frame Metal Thickness: n/a

## DuraMax Folding Chair

## MITYLITE

## OPTIONS

### PLASTIC COLORS



## RECOMMENDED CARTS





Multi-Function Chair Cart

Folding Chair Cart -Stacking