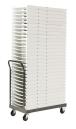

# MITYLITE

# DuraMax Folding Chair











#### SPECIFICATIONS

Height: 30.5" (77.5 cm)

Length: 18" (45.7 cm)

Product Type: Chair

Warranty: 3 years, 1 year on upholstery

Testing Certifications: ANSI-x5.5-1989

Seat Length: 14" (35.6 cm)

Seat Height: 18" (45.7 cm)

Frame Material: Resin

Folded Depth: 2.3" (5.7 cm)

Width: 17.3" (43.8 cm)

Weight: 12 lbs (5.2 kg)

Minimum Order Quantity: 1 - 100

Country of Origin: China

Weight Capacity: 1,000 lbs (453.6 kg)

Seat Width: 17" (43.2 cm)

Seat Foam Thickness: 0.3" (0.6 cm)

Frame Metal Thickness: n/a

## DuraMax Folding Chair

## MITYLITE

## OPTIONS

### PLASTIC COLORS



## RECOMMENDED CARTS





Multi-Function Chair Cart

Folding Chair Cart -Stacking