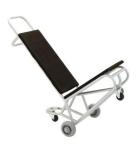

## Comfort Seating RS Cart

### **SPECIFICATIONS**

Height: 38.5" (97.8 cm)

Length: 50" (127 cm)

Product Type: Cart

Warranty: Fabricated steel components – Five (5) years. Felt, carpet, neoprene, foam, and plastic protective pieces, as well as cart casters are warranted for a period of One (1) year.

Scoop Width: 13.8" (34.9 cm)

Frame Material: Steel

Width: 25" (63.5 cm)

Weight: 40 lbs (18.1 kg)

Minimum Order Quantity: 1

Scoop Height: 13" (33 cm)

Caster Size: 6" wheels and 3" casters

Frame Gauge: 14-gauge