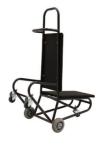

## Comfort Seating RS Cart

### **SPECIFICATIONS**

Height: 38.5" (97.8 cm)

Length: 50" (127 cm)

Product Type: Cart

Warranty: Fabricated steel components – Five (5) years. Felt, carpet, neoprene, foam, and plastic protective pieces, as well as cart casters are warranted for a period of One (1) year.

Scoop Width: 13.8" (34.9 cm)

Frame Material: Steel

Width: 25" (63.5 cm)

Weight: 40 lbs (18.1 kg)

Minimum Order Quantity: 1

Scoop Height: 13" (33 cm)

Caster Size: 6" wheels and 3" casters

Frame Gauge: 14-gauge