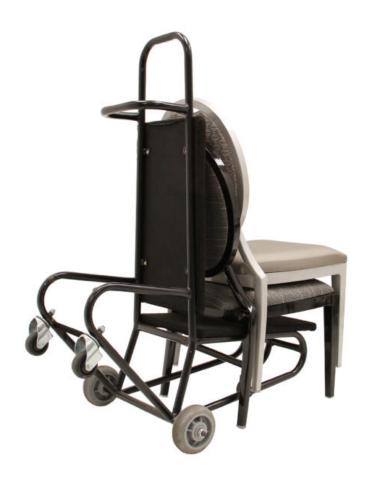

## Comfort Seating RS Cart

### **SPECIFICATIONS**

Height: 38.5" (97.8 cm)

Length: 50" (127 cm)

Product Type: Cart

Warranty: Fabricated steel components – Five (5) years. Felt, carpet, neoprene, foam, and plastic protective pieces, as well as cart casters are warranted for a period of One (1) year.

Scoop Width: 13.8" (34.9 cm)

Frame Material: Steel

Width: 25" (63.5 cm)

Weight: 40 lbs (18.1 kg)

Minimum Order Quantity: 1

Scoop Height: 13" (33 cm)

Caster Size: 6" wheels and 3" casters

Frame Gauge: 14-gauge

#### **COMPATIBLE PRODUCTS**

- Holds 6 Arris Banquet Chairs
- Holds 6 Ashlar Banquet Chairs
- Holds 6 Capital Banquet Chairs
- Holds 6 Lunette Banquet Chairs
- Holds 6 Royale Banquet Chairs