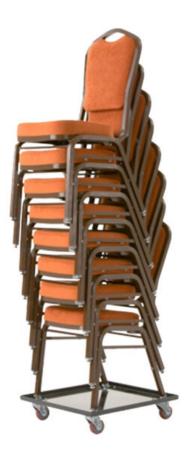

## **Comfort Seating Pan Cart**

## SPECIFICATIONS

Height: 5" (12.7 cm) Width: 21.3" (54.1 cm) Length: 24.2" (61.5 cm) Weight: 21 lbs (9.5 kg) Product Type: Cart Minimum Order Quantity: 1 Warranty: Fabricated steel components -Twelve (12) years. Felt, carpet, neoprene, foam, and plastic protective pieces, as well as Loaded Length: 36.5" (92.7 cm) cart casters are warranted for a period of One (1) year. Loaded Width: 22.6" (57.4 cm) Loaded Height: 83.5" (212.1 cm) Caster Size: 3" Frame Material: Steel Frame Gauge: 16-gauge

## COMPATIBLE PRODUCTS

- Holds 10 Access Banquet Chairs
- Holds 10 Classic Banquet Chairs
- Holds 10 Elite Banquet Chairs
- Holds 10 Encore Banquet Chairs
- Holds 10 Essential II Banquet Chairs
- Holds 6 Grand Banquet Chairs
- Holds 8 Grand II Banquet Chairs
- Holds 8 Prestige Banquet Chairs
- Holds 10 Regency Banquet Chairs
- Holds 15 SwiftSet Stacking Chairs