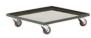

## **Comfort Seating Pan Cart**

## SPECIFICATIONS

Height: 5" (12.7 cm) Width: 21.3" (54.1 cm) Length: 24.2" (61.5 cm) Weight: 21 lbs (9.5 kg) Product Type: Cart Minimum Order Quantity: 1 Warranty: Fabricated steel components -Twelve (12) years. Felt, carpet, neoprene, foam, and plastic protective pieces, as well as Loaded Length: 36.5" (92.7 cm) cart casters are warranted for a period of One (1) year. Loaded Width: 22.6" (57.4 cm) Loaded Height: 83.5" (212.1 cm) Caster Size: 3" Frame Material: Steel Frame Gauge: 16-gauge