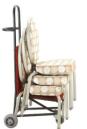

## Comfort Seating PS Cart

#### COMPATIBLE PRODUCTS

- Holds 6 Grand Banquet Chairs
- Holds 6 Grand II Banquet Chairs
- Holds 8 Prestige Banquet Chairs