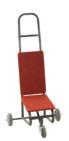

## Comfort Seating PS Cart

### **SPECIFICATIONS**

Height: 49.6" (126 cm)

Length: 25" (63.5 cm)

Product Type: Cart

Warranty: Fabricated steel components – Five (5) years. Felt, carpet, neoprene, foam, and plastic protective pieces, as well as cart casters are warranted for a period of One (1) year.

Frame Material: Steel

Width: 26.8" (68.1 cm)

Weight: 25 lbs (11.3 kg)

Minimum Order Quantity: 1

Caster Size: 6" wheels and 4" casters

Frame Gauge: 18-gauge