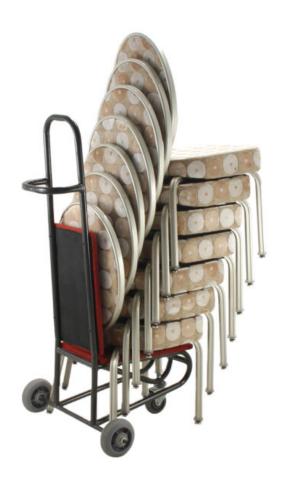

## Comfort Seating PS Cart

#### COMPATIBLE PRODUCTS

- Holds 6 Grand Banquet Chairs
- Holds 6 Grand II Banquet Chairs
- Holds 8 Prestige Banquet Chairs