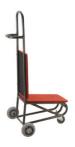

## Comfort Seating PS Cart

### **SPECIFICATIONS**

Height: 49.6" (126 cm)

Length: 25" (63.5 cm)

Product Type: Cart

Warranty: Fabricated steel components – Five (5) years. Felt, carpet, neoprene, foam, and plastic protective pieces, as well as cart casters are warranted for a period of One (1) year.

Frame Material: Steel

Width: 26.8" (68.1 cm)

Weight: 25 lbs (11.3 kg)

Minimum Order Quantity: 1

Caster Size: 6" wheels and 4" casters

Frame Gauge: 18-gauge