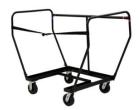

# MITYLITE

# CT Cart - X Leg











## SPECIFICATIONS

Height: 43.5" (110.5 cm)

Length: 45.5" (115.6 cm) - 55.5" (141 cm)

Product Type: Cart

Warranty: Fabricated steel components – Twelve (12) years. Felt, carpet, neoprene, foam, and plastic protective pieces, as well as cart casters are warranted for a period of One (1) year. Width: 30.5" (77.5 cm)

Weight: 57 lbs (25.9 kg) - 69 lbs (31.3 kg)

Minimum Order Quantity: 1

Loaded Height: 49" (124.5 cm) - 63.5" (161.3 cm)

Caster Size: 6"

Caster Material: Polyolefin

Frame Material: Steel

#### COMPATIBLE PRODUCTS

Small Cart Size

• Holds 9 ABS Xpediter Tables (36" or 30")

Large Cart Size

• Holds 8 ABS Xpediter Tables (48" or 42")

### **OPTIONS**

#### CART SIZES

Large, Small