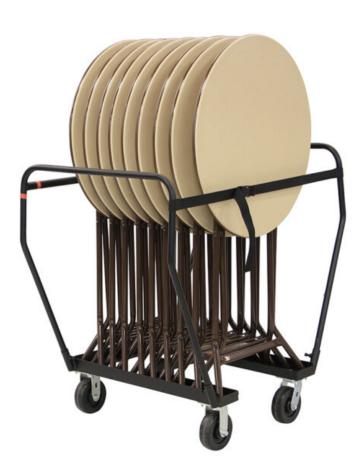

# CT Cart - X Leg

#### COMPATIBLE PRODUCTS

Small Cart Size

• Holds 9 ABS Xpediter Tables (36" or 30")

Large Cart Size

• Holds 8 ABS Xpediter Tables (48" or 42")

#### CART SIZES

Large, Small