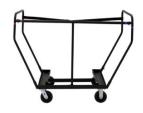

# MITYLITE

# CT Cart - X Leg











## SPECIFICATIONS

Height: 43.5" (110.5 cm)

Length: 45.5" (115.6 cm) - 55.5" (141 cm)

Product Type: Cart

Warranty: Fabricated steel components – Twelve (12) years. Felt, carpet, neoprene, foam, and plastic protective pieces, as well as cart casters are warranted for a period of One (1) year. Width: 30.5" (77.5 cm)

Weight: 57 lbs (25.9 kg) - 69 lbs (31.3 kg)

Minimum Order Quantity: 1

Loaded Height: 49" (124.5 cm) - 63.5" (161.3 cm)

Caster Size: 6"

Caster Material: Polyolefin

Frame Material: Steel

#### COMPATIBLE PRODUCTS

Small Cart Size

• Holds 9 ABS Xpediter Tables (36" or 30")

Large Cart Size

• Holds 8 ABS Xpediter Tables (48" or 42")

### **OPTIONS**

#### CART SIZES

Large, Small