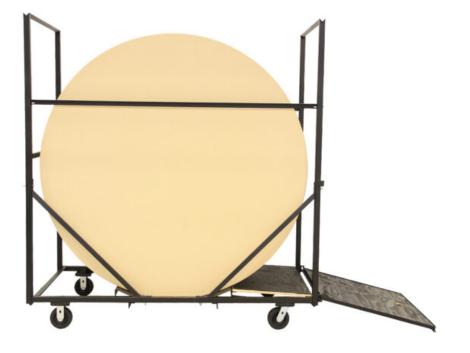

# CT Cart - Stacking

# SPECIFICATIONS

Height: 73" (185.4 cm) - 83.4" (211.8 cm)

Length: 67.4" (171.2 cm) - 79.4" (201.7 cm)

Product Type: Cart

Warranty: Fabricated steel components – Twelve (12) years. Felt, carpet, neoprene, foam, and plastic protective pieces, as well as cart casters are warranted for a period of One (1) year.

Caster Material: Polyolefin

Width: 39.4" (100.1 cm)

Weight: 235 lbs (106.6 kg) - 255 lbs (115.7 kg)

Minimum Order Quantity: 1

Caster Size: 6"

Frame Material: Steel

#### COMPATIBLE PRODUCTS

60" Cart Size

- Holds 10 ABS Round Tables (60" or 48")
- Holds 10 Madera Pro Round Tables (60")

#### 72" Cart Size

- Holds 10 ABS Round Tables (72", 66", 60", or 48")
- Holds 10 Madera Pro Round Tables (72", 66", or 60")

## CART SIZES

60", 72"