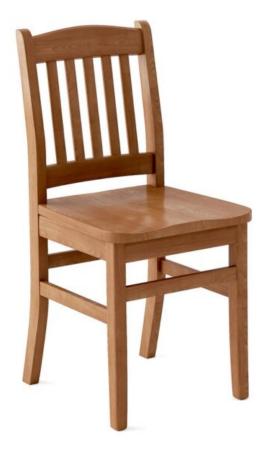

# **Bulldog Chair**

### SPECIFICATIONS

| Height: 35" (88.9 cm)               | Width: 18" (45.7 cm)                    |
|-------------------------------------|-----------------------------------------|
| Length: 19" (48.3 cm)               | Weight: 19 lbs (8.6 kg)                 |
| Product Type: Chair                 | Minimum Order Quantity: 1               |
| Warranty: 10 years                  | Country of Origin: Canada               |
| Weight Capacity: 300 lbs (136.1 kg) | Seat Length: 15.8" (40 cm)              |
| Seat Width: 17" (43.2 cm)           | Seat Height: 18" (45.7 cm)              |
| Seat Foam Type: Polyurethane        | Frame Material: European Beech Hardwood |