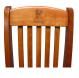

# **Bulldog Chair**

### SPECIFICATIONS

| Height: 35" (88.9 cm)               | Width: 18" (45.7 cm)                    |
|-------------------------------------|-----------------------------------------|
| Length: 19" (48.3 cm)               | Weight: 19 lbs (8.6 kg)                 |
| Product Type: Chair                 | Minimum Order Quantity: 1               |
| Warranty: 10 years                  | Country of Origin: Canada               |
| Weight Capacity: 300 lbs (136.1 kg) | Seat Length: 15.8" (40 cm)              |
| Seat Width: 17" (43.2 cm)           | Seat Height: 18" (45.7 cm)              |
| Seat Foam Type: Polyurethane        | Frame Material: European Beech Hardwood |