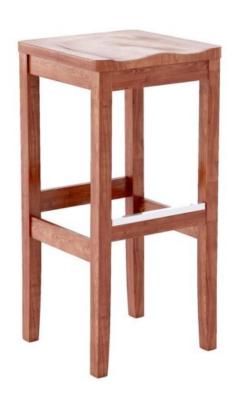

# **Bulldog Backless Barstool**

## **SPECIFICATIONS**

| Height: 24' | ' (61 cm) - | 30" (76.2 cm) |
|-------------|-------------|---------------|
|-------------|-------------|---------------|

Length: 15.8" (40 cm)

Product Type: Chair

Warranty: 10 years

Weight Capacity: 300 lbs (136.1 kg)

Seat Width: 15.8" (40 cm)

Seat Foam Type: Polyurethane

Width: 15.8" (40 cm)

Weight: 16 lbs (7.3 kg) - 22 lbs (10 kg)

Minimum Order Quantity: 1

Country of Origin: Canada

Seat Length: 15.8" (40 cm)

Seat Height: 24" (61 cm) - 30" (76.2 cm)

Frame Material: European Beech Hardwood