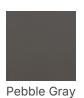

# **MITY**LITE

# **Bulldog Backless Barstool**









## **SPECIFICATIONS**

| Height: 24' | ' (61 cm) - | 30" (76.2 cm) |
|-------------|-------------|---------------|
|-------------|-------------|---------------|

Length: 15.8" (40 cm)

Product Type: Chair

Warranty: 10 years

Weight Capacity: 300 lbs (136.1 kg)

Seat Width: 15.8" (40 cm)

Seat Foam Type: Polyurethane

Width: 15.8" (40 cm)

Weight: 16 lbs (7.3 kg) - 22 lbs (10 kg)

Minimum Order Quantity: 1

Country of Origin: Canada

Seat Length: 15.8" (40 cm)

Seat Height: 24" (61 cm) - 30" (76.2 cm)

Frame Material: European Beech Hardwood

## **OPTIONS**

### **CHAIR HEIGHT**

24", 30"

#### WOODEN CHAIR STAINS



# **Bulldog Backless Barstool**











Gray





Walnut Neo

**ADD-ONS** 



Kick Plate
Barstools come standard with a brass
kick plate. Also available in chrome &