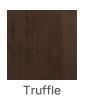

# **MITY**LITE

# **Bulldog Backless Barstool**









## **SPECIFICATIONS**

| Height: 24' | ' (61 cm) - | 30" (76.2 cm) |
|-------------|-------------|---------------|
|-------------|-------------|---------------|

Length: 15.8" (40 cm)

Product Type: Chair

Warranty: 10 years

Weight Capacity: 300 lbs (136.1 kg)

Seat Width: 15.8" (40 cm)

Seat Foam Type: Polyurethane

Width: 15.8" (40 cm)

Weight: 16 lbs (7.3 kg) - 22 lbs (10 kg)

Minimum Order Quantity: 1

Country of Origin: Canada

Seat Length: 15.8" (40 cm)

Seat Height: 24" (61 cm) - 30" (76.2 cm)

Frame Material: European Beech Hardwood

## **OPTIONS**

### **CHAIR HEIGHT**

24", 30"

#### WOODEN CHAIR STAINS



# **Bulldog Backless Barstool**











Gray





Walnut Neo

**ADD-ONS** 



Kick Plate
Barstools come standard with a brass
kick plate. Also available in chrome &