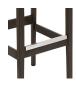

# **Bulldog Backless Barstool**

Seat Height: 24" (61 cm) - 30" (76.2 cm)

Frame Material: European Beech Hardwood

### **CHAIR HEIGHT**

24", 30"