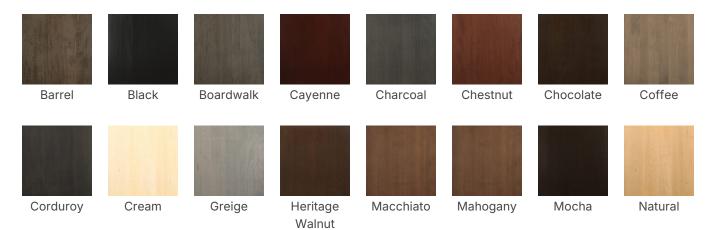

# **MITY**LITE

# **Bulldog Backless Barstool**









## **SPECIFICATIONS**

| Height: 24' | ' (61 cm) - | 30" (76.2 cm) |
|-------------|-------------|---------------|
|-------------|-------------|---------------|

Length: 15.8" (40 cm)

Product Type: Chair

Warranty: 10 years

Weight Capacity: 300 lbs (136.1 kg)

Seat Width: 15.8" (40 cm)

Seat Foam Type: Polyurethane

Width: 15.8" (40 cm)

Weight: 16 lbs (7.3 kg) - 22 lbs (10 kg)

Minimum Order Quantity: 1

Country of Origin: Canada

Seat Length: 15.8" (40 cm)

Seat Height: 24" (61 cm) - 30" (76.2 cm)

Frame Material: European Beech Hardwood

## **OPTIONS**

### **CHAIR HEIGHT**

24", 30"

#### WOODEN CHAIR STAINS



# **Bulldog Backless Barstool**











Gray





Walnut Neo

**ADD-ONS** 



Kick Plate
Barstools come standard with a brass
kick plate. Also available in chrome &