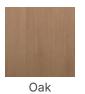

# **MITY**LITE

# **Bulldog Backless Barstool**









## **SPECIFICATIONS**

| Height: 24' | ' (61 cm) - | 30" (76.2 cm) |
|-------------|-------------|---------------|
|-------------|-------------|---------------|

Length: 15.8" (40 cm)

Product Type: Chair

Warranty: 10 years

Weight Capacity: 300 lbs (136.1 kg)

Seat Width: 15.8" (40 cm)

Seat Foam Type: Polyurethane

Width: 15.8" (40 cm)

Weight: 16 lbs (7.3 kg) - 22 lbs (10 kg)

Minimum Order Quantity: 1

Country of Origin: Canada

Seat Length: 15.8" (40 cm)

Seat Height: 24" (61 cm) - 30" (76.2 cm)

Frame Material: European Beech Hardwood

## **OPTIONS**

### **CHAIR HEIGHT**

24", 30"

#### WOODEN CHAIR STAINS



# **Bulldog Backless Barstool**











Gray





Walnut Neo

**ADD-ONS** 



Kick Plate
Barstools come standard with a brass
kick plate. Also available in chrome &