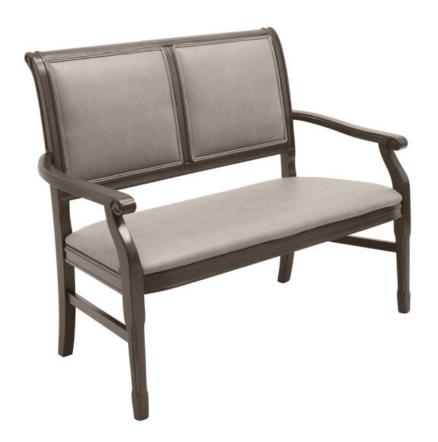

## **Ambassador Bench**

#### **SPECIFICATIONS**

Height: 38" (96.5 cm)

Length: 26" (66 cm)

Product Type: Chair

Warranty: 10 years

Weight Capacity: 450 lbs (204.1 kg)

Seat Width: 44.5" (113 cm)

Seat Foam Type: Polyurethane

Distance Between Arms: 44" (111.8 cm)

Width: 48" (121.9 cm)

Weight: 28 lbs (12.7 kg)

Minimum Order Quantity: 1

Country of Origin: Canada

Seat Length: 26" (66 cm)

**Seat Height:** 18.5" (47 cm)

Arm Height: 25.5" (64.8 cm)

Frame Material: European Beech Hardwood