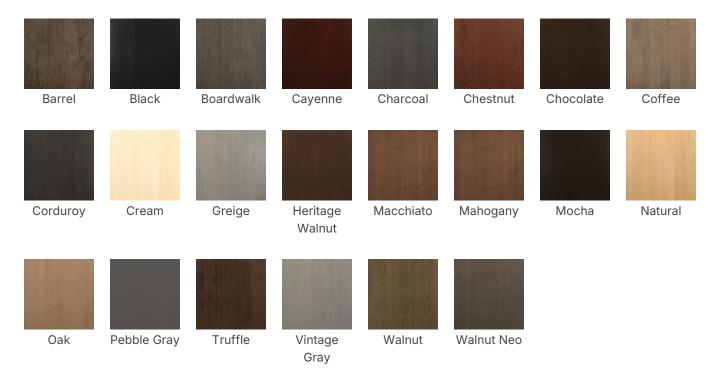

Weight Capacity: 450 lbs (204.1 kg)

Seat Width: 44.5" (113 cm)

Seat Foam Type: Polyurethane

Distance Between Arms: 44" (111.8 cm)

Width: 48" (121.9 cm)

Weight: 28 lbs (12.7 kg)

Minimum Order Quantity: 1

Country of Origin: Canada

Seat Length: 26" (66 cm)

**Seat Height:** 18.5" (47 cm)

Arm Height: 25.5" (64.8 cm)

Frame Material: European Beech Hardwood



#### **CUSTOM FABRIC REQUIREMENTS**

| Seat Style  | Seat Total | Inside Back | Outside Back | Back Total | Total Yards |  |
|-------------|------------|-------------|--------------|------------|-------------|--|
| 1-10 Chairs | 1.6 yards  | 2.2 yards   | 2.2 yards    |            | 6 yards     |  |
| 10+ Chairs  | 0.8 yards  | 0.85 yards  | 0.85 yards   |            | 2.5 yards   |  |

### **OPTIONS**

#### WOODEN CHAIR STAINS



#### **FABRIC OPTIONS**

• Visit our Fabric Center to see over 2,000+ fabrics!