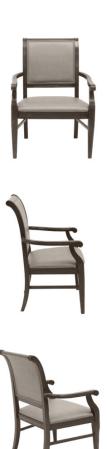

## Ambassador Bariatric Armchair

### Ambassador Bariatric Armchair

#### **SPECIFICATIONS**

Height: 38" (96.5 cm)

Length: 20" (50.8 cm)

Product Type: Chair

Warranty: 10 years

Weight Capacity: 500 lbs (226.8 kg)

Seat Width: 24" (61 cm)

Seat Foam Type: Polyurethane

Distance Between Arms: 24" (61 cm)

Width: 28" (71.1 cm)

Weight: 28 lbs (12.7 kg)

Minimum Order Quantity: 1

Country of Origin: Canada

Seat Length: 20" (50.8 cm)

Seat Height: 18.5" (47 cm)

Arm Height: 25.5" (64.8 cm)

Frame Material: European Beech Hardwood