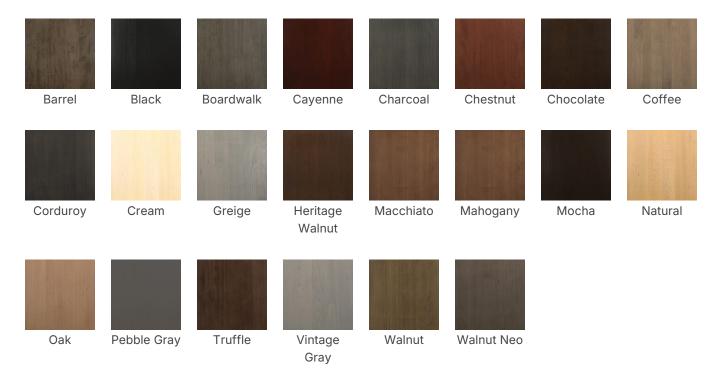

# MITYLITE

## Ambassador Bariatric Armchair





### Ambassador Bariatric Armchair



#### **SPECIFICATIONS**

Height: 38" (96.5 cm)

Length: 20" (50.8 cm)

Product Type: Chair

Warranty: 10 years

Weight Capacity: 500 lbs (226.8 kg)

Seat Width: 24" (61 cm)

Seat Foam Type: Polyurethane

Distance Between Arms: 24" (61 cm)

Width: 28" (71.1 cm)

Weight: 28 lbs (12.7 kg)

Minimum Order Quantity: 1

Country of Origin: Canada

Seat Length: 20" (50.8 cm)

Seat Height: 18.5" (47 cm)

Arm Height: 25.5" (64.8 cm)

Frame Material: European Beech Hardwood



#### **OPTIONS**

#### WOODEN CHAIR STAINS



#### **FABRIC OPTIONS**

• Visit our Fabric Center to see over 2,000+ fabrics!