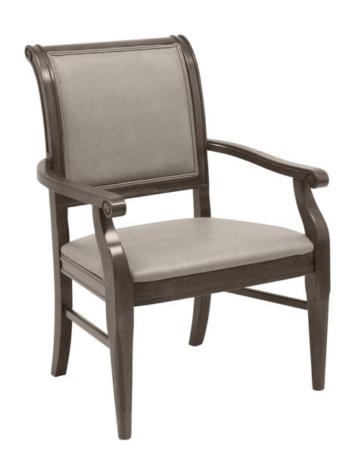

## Ambassador Bariatric Armchair

### Ambassador Bariatric Armchair

#### **SPECIFICATIONS**

Height: 38" (96.5 cm)

Length: 20" (50.8 cm)

Product Type: Chair

Warranty: 10 years

Weight Capacity: 500 lbs (226.8 kg)

Seat Width: 24" (61 cm)

Seat Foam Type: Polyurethane

Distance Between Arms: 24" (61 cm)

Width: 28" (71.1 cm)

Weight: 28 lbs (12.7 kg)

Minimum Order Quantity: 1

Country of Origin: Canada

Seat Length: 20" (50.8 cm)

Seat Height: 18.5" (47 cm)

Arm Height: 25.5" (64.8 cm)

Frame Material: European Beech Hardwood