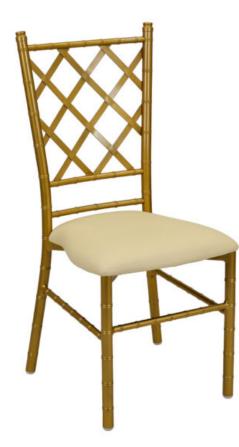

# Aluminum Chiavari Lattice Back Chair

### SPECIFICATIONS

Height: 37" (94 cm)

Length: 19" (48.3 cm)

Product Type: Chair

Warranty: 5 years on frame, 1 year on fabric and paint

Weight Capacity: 1,000 lbs (453.6 kg)

Seat Length: 17" (43.2 cm)

Seat Height: 18.5" (47 cm)

Frame Material: Aluminum

Stacking Type: Stacking

Width: 17.5" (44.5 cm)

Weight: 8 lbs (3.5 kg)

Minimum Order Quantity: 250

Country of Origin: China

Glide Options: Polyethylene

Seat Width: 16.5" (41.9 cm)

Seat Foam Thickness: 2" (5.1 cm)

Frame Metal Thickness: .09 inch

Stacking Number of Chair: 6" (15.2 cm)