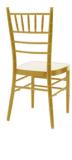

# Aluminum Chiavari Chair

## SPECIFICATIONS

Height: 36" (91.4 cm)

Length: 17.8" (45.1 cm)

Product Type: Chair

Warranty: 5 years on frame, 1 year on fabric and paint

Weight Capacity: 1,000 lbs (453.6 kg)

Seat Length: 16" (40.6 cm)

Seat Height: 17.1" (43.4 cm)

Frame Material: Aluminum

Width: 15.8" (40 cm)

Weight: 10 lbs (4.6 kg)

Minimum Order Quantity: 1 - 25

Country of Origin: China

Glide Options: White Polyethylene

Seat Width: 17.3" (43.9 cm)

Seat Foam Thickness: 2" (5.1 cm)

Frame Metal Thickness: .09 inch