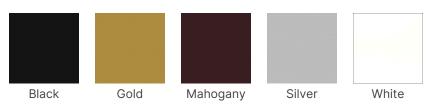

# MITYLITE

# Aluminum Chiavari Chair











## SPECIFICATIONS

Height: 36" (91.4 cm)

Length: 17.8" (45.1 cm)

Product Type: Chair

Warranty: 5 years on frame, 1 year on fabric and paint

Weight Capacity: 1,000 lbs (453.6 kg)

Seat Length: 16" (40.6 cm)

Seat Height: 17.1" (43.4 cm)

Frame Material: Aluminum

Width: 15.8" (40 cm)

Weight: 10 lbs (4.6 kg)

Minimum Order Quantity: 1 - 25

Country of Origin: China

Glide Options: White Polyethylene

Seat Width: 17.3" (43.9 cm)

Seat Foam Thickness: 2" (5.1 cm)

Frame Metal Thickness: .09 inch

# OPTIONS

#### CHAIR CUSHION



### CHAIR FINISHES



#### RECOMMENDED CARTS



Multi-Function Chair Cart