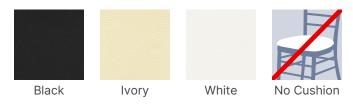

# MITYLITE

# Aluminum Chiavari Chair











## SPECIFICATIONS

Height: 36" (91.4 cm)

Length: 17.8" (45.1 cm)

Product Type: Chair

Warranty: 5 years on frame, 1 year on fabric and paint

Weight Capacity: 1,000 lbs (453.6 kg)

Seat Length: 16" (40.6 cm)

Seat Height: 17.1" (43.4 cm)

Frame Material: Aluminum

Width: 15.8" (40 cm)

Weight: 10 lbs (4.6 kg)

Minimum Order Quantity: 1 - 25

Country of Origin: China

Glide Options: White Polyethylene

Seat Width: 17.3" (43.9 cm)

Seat Foam Thickness: 2" (5.1 cm)

Frame Metal Thickness: .09 inch

# OPTIONS

#### CHAIR CUSHION



### CHAIR FINISHES



#### RECOMMENDED CARTS



Multi-Function Chair Cart