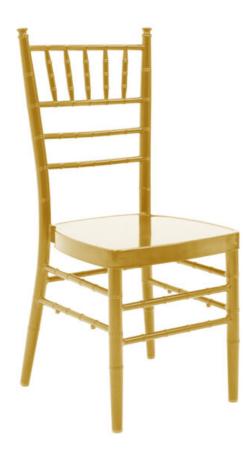

# Aluminum Chiavari Chair

## SPECIFICATIONS

Height: 36" (91.4 cm)

Length: 17.8" (45.1 cm)

Product Type: Chair

Warranty: 5 years on frame, 1 year on fabric and paint

Weight Capacity: 1,000 lbs (453.6 kg)

Seat Length: 16" (40.6 cm)

Seat Height: 17.1" (43.4 cm)

Frame Material: Aluminum

Width: 15.8" (40 cm)

Weight: 10 lbs (4.6 kg)

Minimum Order Quantity: 1 - 25

Country of Origin: China

Glide Options: White Polyethylene

Seat Width: 17.3" (43.9 cm)

Seat Foam Thickness: 2" (5.1 cm)

Frame Metal Thickness: .09 inch