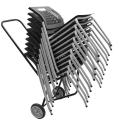

# Adapt Stacking Chair











## SPECIFICATIONS

Height: 31.3" (79.4 cm)

Length: 22" (55.9 cm)

Product Type: Chair

Warranty: 12 years on frame, 3 years on seat and back

Testing Certifications: ANSI / BIFMA X 5.1 - 2002

Glide Options: Polypropylene

Seat Width: 20.8" (52.7 cm)

Frame Material: Steel

Ganging Option: Plastic clip ganging

Width: 20.8" (52.7 cm)

Weight: 8 lbs (3.6 kg)

Minimum Order Quantity: 1

Country of Origin: China

Weight Capacity: 750 lbs (340.2 kg)

Seat Length: 17.8" (45.1 cm)

Seat Height: 17.8" (45.1 cm)

Frame Metal Thickness: 18-gauge

# Adapt Stacking Chair

## MITYLITE

## OPTIONS

### PLASTIC COLORS



Black

FRAME COLORS



Silver Sand

ADD-ONS



Ganging Plastic clips interlock chairs into perfect rows

#### RECOMMENDED CARTS



Adapt Chair Cart



Adapt Dolly