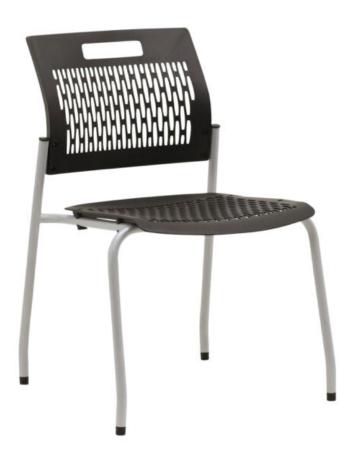

# Adapt Stacking Chair

## SPECIFICATIONS

Height: 31.3" (79.4 cm)

Length: 22" (55.9 cm)

Product Type: Chair

Warranty: 12 years on frame, 3 years on seat and back

Testing Certifications: ANSI / BIFMA X 5.1 - 2002

Glide Options: Polypropylene

Seat Width: 20.8" (52.7 cm)

Frame Material: Steel

Ganging Option: Plastic clip ganging

Width: 20.8" (52.7 cm)

Weight: 8 lbs (3.6 kg)

Minimum Order Quantity: 1

Country of Origin: China

Weight Capacity: 750 lbs (340.2 kg)

Seat Length: 17.8" (45.1 cm)

Seat Height: 17.8" (45.1 cm)

Frame Metal Thickness: 18-gauge