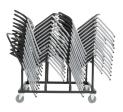

# MITYLITE

# Adapt Stacking Chair











## SPECIFICATIONS

Height: 31.3" (79.4 cm)

Length: 22" (55.9 cm)

Product Type: Chair

Warranty: 12 years on frame, 3 years on seat and back

Testing Certifications: ANSI / BIFMA X 5.1 - 2002

Glide Options: Polypropylene

Seat Width: 20.8" (52.7 cm)

Frame Material: Steel

Ganging Option: Plastic clip ganging

Width: 20.8" (52.7 cm)

Weight: 8 lbs (3.6 kg)

Minimum Order Quantity: 1

Country of Origin: China

Weight Capacity: 750 lbs (340.2 kg)

Seat Length: 17.8" (45.1 cm)

Seat Height: 17.8" (45.1 cm)

Frame Metal Thickness: 18-gauge

# Adapt Stacking Chair

## MITYLITE

## OPTIONS

### PLASTIC COLORS



Black

FRAME COLORS



Silver Sand

ADD-ONS



Ganging Plastic clips interlock chairs into perfect rows

#### RECOMMENDED CARTS



Adapt Chair Cart



Adapt Dolly