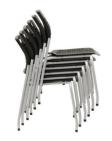

# MITYLITE

# Adapt Stacking Chair











## SPECIFICATIONS

Height: 31.3" (79.4 cm)

Length: 22" (55.9 cm)

Product Type: Chair

Warranty: 12 years on frame, 3 years on seat and back

Testing Certifications: ANSI / BIFMA X 5.1 - 2002

Glide Options: Polypropylene

Seat Width: 20.8" (52.7 cm)

Frame Material: Steel

Ganging Option: Plastic clip ganging

Width: 20.8" (52.7 cm)

Weight: 8 lbs (3.6 kg)

Minimum Order Quantity: 1

Country of Origin: China

Weight Capacity: 750 lbs (340.2 kg)

Seat Length: 17.8" (45.1 cm)

Seat Height: 17.8" (45.1 cm)

Frame Metal Thickness: 18-gauge

# Adapt Stacking Chair

## MITYLITE

## OPTIONS

### PLASTIC COLORS



Black

FRAME COLORS



Silver Sand

ADD-ONS



Ganging Plastic clips interlock chairs into perfect rows

#### RECOMMENDED CARTS



Adapt Chair Cart



Adapt Dolly