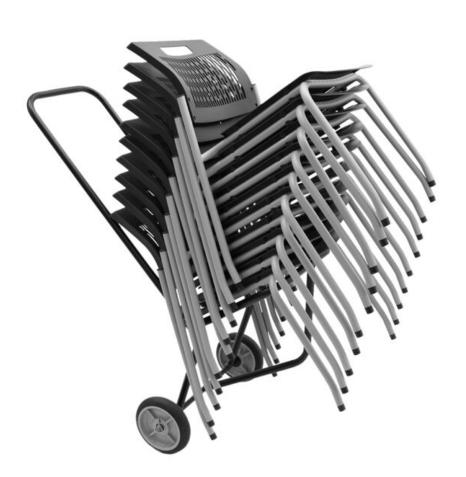

## Adapt Dolly

## **SPECIFICATIONS**

Height: 48" (121.9 cm)

Length: 30" (76.2 cm)

Product Type: Cart

Warranty: Fabricated steel components – Five (5) years. Felt, carpet, neoprene, foam, and plastic protective pieces, as well as cart casters are warranted for a period of One (1) year.

Loaded Width: 24" (61 cm)

Scoop Height: 12.5" (31.8 cm)

Caster Size: 8" wheels

Frame Gauge: 16-gauge

Width: 24" (61 cm)

Weight: 13 lbs (5.9 kg)

Minimum Order Quantity: 1

Loaded Length: 46" (116.8 cm)

Loaded Height: 48" (121.9 cm)

Scoop Width: 17" (43.2 cm)

Frame Material: Steel

## **COMPATIBLE PRODUCTS**

• Adapt Stacking Chairs — Holds 10 chairs